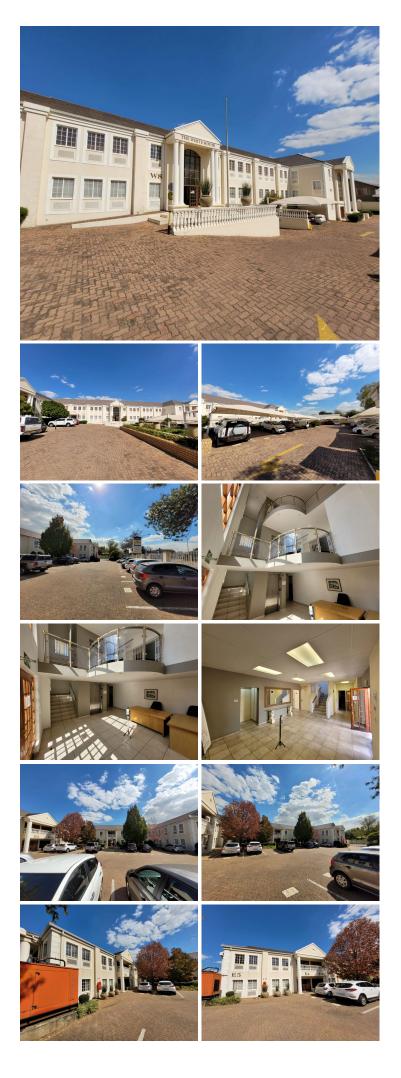

## 🔏 374 m²

This is a 374sqm office unit, with good ventilation and plenty of natural light, located within The white House Office Park in Kempton Park. The complex is an easily accessible property, with quick access to highways, public transport and O.R. Tambo International Airport.

The park boasts stunning gardens and eye catching water features, as well as ample parking for both the tenant and visitor. There is also 24-hour security and a backup generator available on site. This is a perfect location ideal for any business.