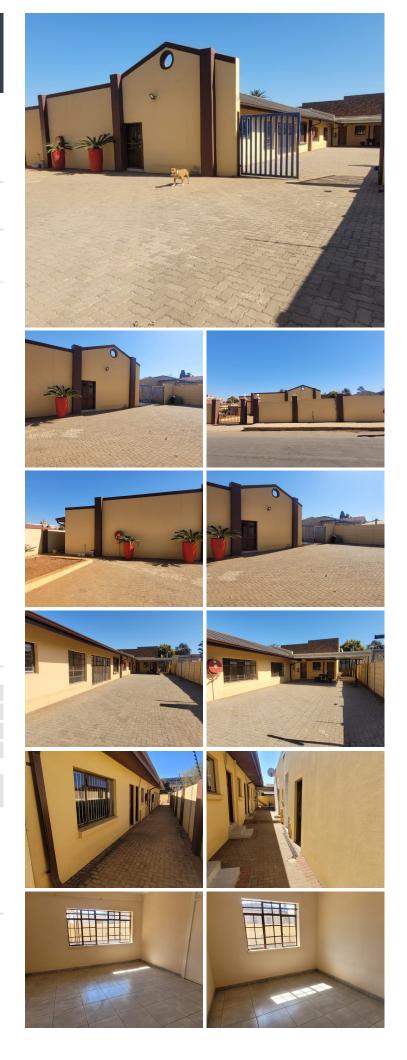

#### 🔏 300 m<sup>2</sup>

Discover a prime investment opportunity at 6 Willow Street, Kempton Park, offering 21 modern units with a combined size of approximately 300m<sup>2</sup> under roof. Priced at R3.4 million (excluding VAT), this property promises a projected income of R63,000 per month, making it an excellent addition to your portfolio.

Each unit has tiled floors, natural light, and spacious kitchen and bathroom facilities, ensuring comfort and convenience for tenants. The property also boasts ample parking space, catering to the needs of residents and visitors alike.

Situated in the thriving area of Kempton Park, this property is ideally located. Kempton Park is a well-established suburb known for its proximity to OR Tambo International Airport, major highways, and a variety of shopping centres, schools, and healthcare facilities.