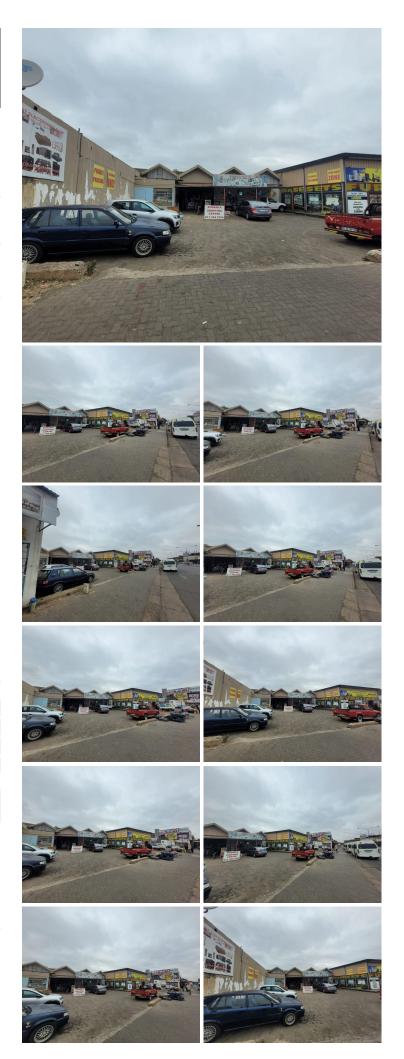

#### INVESTMENT OPPORTUNITY!

This tenanted property measuring 2155.45sqm is available for sale. Comprising of 6 retail units with ample parking bays available for staff and customers. The property is located in Kempton Park on a main road providing excellent exposure and signage opportunities. Situated within close proximity to main arterial routes, shops and other amenities in the area.

#### Sale Price Lease Period Available From

R6,800,000 Ex Vat

| Floor Size m <sup>2</sup> | 2155            | Security         | Yes |
|---------------------------|-----------------|------------------|-----|
| Parking Bays              | -               | Air Conditioning | Yes |
| Title                     | Sectional Title | Generator        | -   |
| Zoning                    | Commercial      | Fibre            | -   |