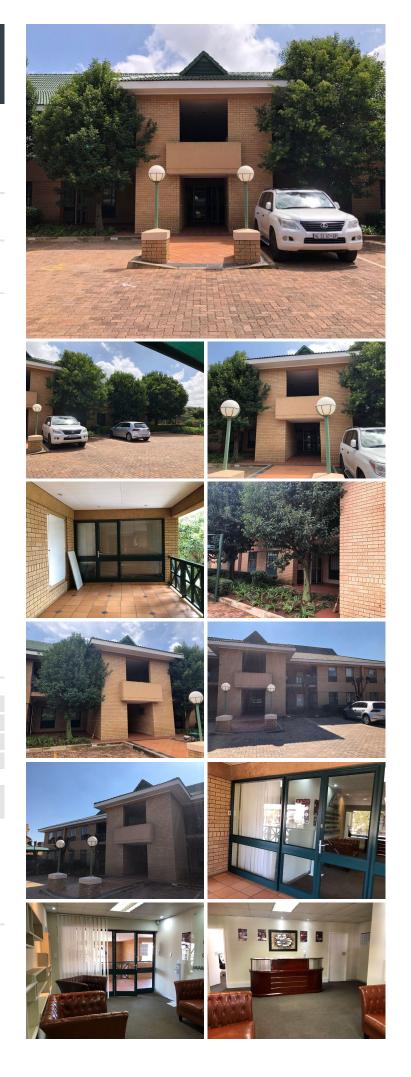

## 🐔 1064 m²

This is a very well-located office park situated in the sought-after Midrand business node. The complex is located in close proximity to the N1 highway and Pretoria Main road, which allows for quick and convenient accessibility to the park.

The building can be bought as an investment, as it is currently tenanted. There are two floors of neat open plan and partitioned office space, with bathrooms and kitchens in the property. A fantastic building at a great price.