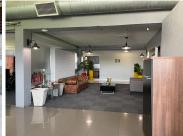

## 1800 m<sup>2</sup>

Exquisite freestanding commercial building available for sale in the highly sought after business node of Midrand. This property measures 1,800sqm at R17,500,000 plus Vat. The facility features modern finishes, brilliant natural lighting and is equipped with a welcoming reception area, ample ablutions and kitchenettes.