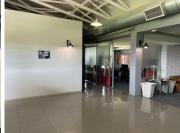

## 1800 m<sup>2</sup>

Exquisite freestanding commercial building available for sale in the highly sought after business node of Midrand. This property measures 1,800sqm at R17,500,000 plus Vat. The facility features modern finishes, brilliant natural lighting and is equipped with a welcoming reception area, ample ablutions and kitchenettes.