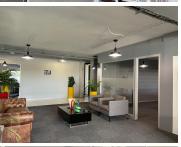

## 1800 m<sup>2</sup>

Exquisite freestanding commercial building available for sale in the highly sought after business node of Midrand. This property measures 1,800sqm at R17,500,000 plus Vat. The facility features modern finishes, brilliant natural lighting and is equipped with a welcoming reception area, ample ablutions and kitchenettes.