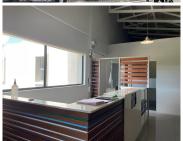

## 1800 m<sup>2</sup>

Exquisite freestanding commercial building available for sale in the highly sought after business node of Midrand. This property measures 1,800sqm at R17,500,000 plus Vat. The facility features modern finishes, brilliant natural lighting and is equipped with a welcoming reception area, ample ablutions and kitchenettes.