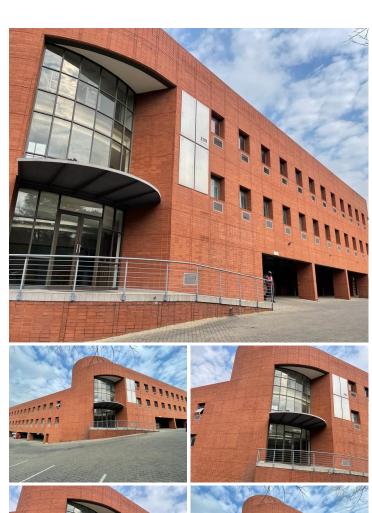

## R33,600,000

Howick Close, Waterfall Office Park | Stunning Office Space for Sale in Vorna Valley

3230 m<sup>2</sup>

This stunning freestanding building together with large warehouse is for sale in Howick Close, Waterfall Office Park. The entire space measures 3230sqm. The building is 2037.70sqm and the storage/warehouse is 1192sqm. The office area is spacious and fully carpeted and the large windows allow for excellent natural lighting throughout. There is ample parking at the building.

The property is close to all main arterial routes, the Mall of Africa, Food Lover's Market and various other amenities in the area.

Sale Price R33,600,000 Ex Vat

Lease Period - Available From -

| Floor Size m <sup>2</sup> | 3230       | Security         | Yes |
|---------------------------|------------|------------------|-----|
| Parking Bays              | -          | Air Conditioning | Yes |
| Title                     | Freehold   | Generator        | -   |
| Zoning                    | Commercial | Fibre            | -   |