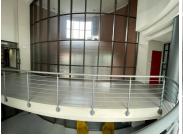

## R33,600,000

Howick Close, Waterfall Office Park | Stunning Office Space for Sale in Vorna Valley

3230 m<sup>2</sup>

This stunning freestanding building together with large warehouse is for sale in Howick Close, Waterfall Office Park. The entire space measures 3230sqm. The building is 2037.70sqm and the storage/warehouse is 1192sqm. The office area is spacious and fully carpeted and the large windows allow for excellent natural lighting throughout. There is ample parking at the building.