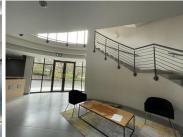

## R33,600,000

Howick Close, Waterfall Office Park | Stunning Office Space for Sale in Vorna Valley

3230 m<sup>2</sup>

This stunning freestanding building together with large warehouse is for sale in Howick Close, Waterfall Office Park. The entire space measures 3230sqm. The building is 2037.70sqm and the storage/warehouse is 1192sqm. The office area is spacious and fully carpeted and the large windows allow for excellent natural lighting throughout. There is ample parking at the building.