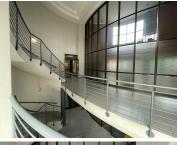

## R33,600,000

Howick Close, Waterfall Office Park | Stunning Office Space for Sale in Vorna Valley

3230 m<sup>2</sup>

This stunning freestanding building together with large warehouse is for sale in Howick Close, Waterfall Office Park. The entire space measures 3230sqm. The building is 2037.70sqm and the storage/warehouse is 1192sqm. The office area is spacious and fully carpeted and the large windows allow for excellent natural lighting throughout. There is ample parking at the building.