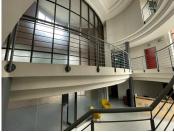

## R33,600,000

Howick Close, Waterfall Office Park | Stunning Office Space for Sale in Vorna Valley

3230 m<sup>2</sup>

This stunning freestanding building together with large warehouse is for sale in Howick Close, Waterfall Office Park. The entire space measures 3230sqm. The building is 2037.70sqm and the storage/warehouse is 1192sqm. The office area is spacious and fully carpeted and the large windows allow for excellent natural lighting throughout. There is ample parking at the building.