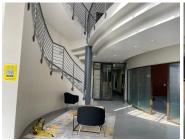

## R33,600,000

Howick Close, Waterfall Office Park | Stunning Office Space for Sale in Vorna Valley

3230 m<sup>2</sup>

This stunning freestanding building together with large warehouse is for sale in Howick Close, Waterfall Office Park. The entire space measures 3230sqm. The building is 2037.70sqm and the storage/warehouse is 1192sqm. The office area is spacious and fully carpeted and the large windows allow for excellent natural lighting throughout. There is ample parking at the building.