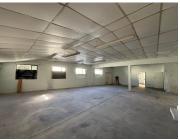

## 400 m<sup>2</sup>

Presenting an exceptional opportunity to acquire industrial/retail space in the sought-after area of Rugby, Milnerton. This versatile property is perfect for businesses looking to establish a strong presence in a thriving commercial hub. The space offers a flexible layout that can accommodate various business needs, whether it's for industrial use, warehousing, or retail operations. High ceilings and open floor plans provide ample room for equipment, inventory, and customer traffic, while large roller doors ensure easy access for deliveries and shipments.

Strategically located in Milnerton, this property benefits from excellent visibility and accessibility, with major transport routes and public transportation nearby. The area is well-served by local amenities, including restaurants, shops, and services, making it a convenient location for both employees and customers. With robust infrastructure and a growing business community, this industrial/retail space offers a prime investment opportunity for businesses seeking growth and success in Rugby, Milnerton.