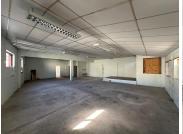

## 400 m<sup>2</sup>

Presenting an exceptional opportunity to acquire industrial/retail space in the sought-after area of Rugby, Milnerton. This versatile property is perfect for businesses looking to establish a strong presence in a thriving commercial hub. The space offers a flexible layout that can accommodate various business needs, whether it's for industrial use, warehousing, or retail operations. High ceilings and open floor plans provide ample room for equipment, inventory, and customer traffic, while large roller doors ensure easy access for deliveries and shipments.