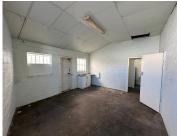

## 400 m<sup>2</sup>

Presenting an exceptional opportunity to acquire industrial/retail space in the sought-after area of Rugby, Milnerton. This versatile property is perfect for businesses looking to establish a strong presence in a thriving commercial hub. The space offers a flexible layout that can accommodate various business needs, whether it's for industrial use, warehousing, or retail operations. High ceilings and open floor plans provide ample room for equipment, inventory, and customer traffic, while large roller doors ensure easy access for deliveries and shipments.

Strategically located in Milnerton, this property benefits from excellent visibility and accessibility, with major transport routes and public transportation nearby. The area is well-served by local amenities, including restaurants, shops, and services, making it a convenient location for both employees and customers. With robust infrastructure and a growing business community, this industrial/retail space offers a prime investment opportunity for businesses seeking growth and success in Rugby, Milnerton.