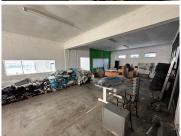

## 400 m<sup>2</sup>

Presenting an exceptional opportunity to acquire industrial/retail space in the sought-after area of Rugby, Milnerton. This versatile property is perfect for businesses looking to establish a strong presence in a thriving commercial hub. The space offers a flexible layout that can accommodate various business needs, whether it's for industrial use, warehousing, or retail operations. High ceilings and open floor plans provide ample room for equipment, inventory, and customer traffic, while large roller doors ensure easy access for deliveries and shipments.