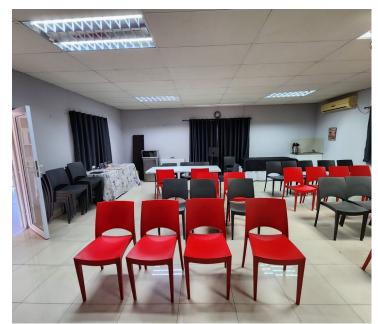

## R1,200,000

Mount Edgecombe | Office for sale

66 m<sup>2</sup>

Pristine commercial space measuring 66sqm available for sale at R 1.2 MILLION (NO VAT). The space is exceptionally neat and well maintained featuring upmarket finishes with brilliant natural lighting flowing throughout the space.

Sale Price R1,200,000 Ex Vat

Lease Period Available From -

| Floor Size m <sup>2</sup> | 66         | Security         | - |
|---------------------------|------------|------------------|---|
| Parking Bays              | -          | Air Conditioning | - |
| Title                     | -          | Generator        | - |
| Zoning                    | Commercial | Fibre            | - |