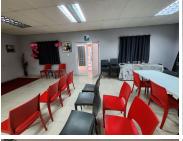

## R1,200,000

Mount Edgecombe | Office for sale

66 m<sup>2</sup>

Pristine commercial space measuring 66sqm available for sale at R 1.2 MILLION (NO VAT). The space is exceptionally neat and well maintained featuring upmarket finishes with brilliant natural lighting flowing throughout the space.