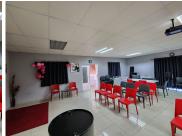

## R1,200,000

Mount Edgecombe | Office for sale

66 m<sup>2</sup>

Pristine commercial space measuring 66sqm available for sale at R 1.2 MILLION (NO VAT). The space is exceptionally neat and well maintained featuring upmarket finishes with brilliant natural lighting flowing throughout the space.