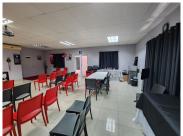

## R1,200,000

Mount Edgecombe | Office for sale

66 m<sup>2</sup>

Pristine commercial space measuring 66sqm available for sale at R 1.2 MILLION (NO VAT). The space is exceptionally neat and well maintained featuring upmarket finishes with brilliant natural lighting flowing throughout the space.