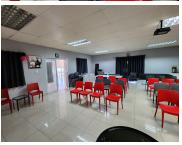

## R1,200,000

Mount Edgecombe | Office for sale

66 m<sup>2</sup>

Pristine commercial space measuring 66sqm available for sale at R 1.2 MILLION (NO VAT). The space is exceptionally neat and well maintained featuring upmarket finishes with brilliant natural lighting flowing throughout the space.