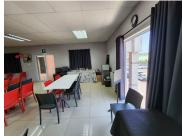

## R1,200,000

Mount Edgecombe | Office for sale

66 m<sup>2</sup>

Pristine commercial space measuring 66sqm available for sale at R 1.2 MILLION (NO VAT). The space is exceptionally neat and well maintained featuring upmarket finishes with brilliant natural lighting flowing throughout the space.