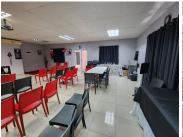

## R1,200,000

Mount Edgecombe | Office for sale

66 m<sup>2</sup>

Pristine commercial space measuring 66sqm available for sale at R 1.2 MILLION (NO VAT). The space is exceptionally neat and well maintained featuring upmarket finishes with brilliant natural lighting flowing throughout the space.