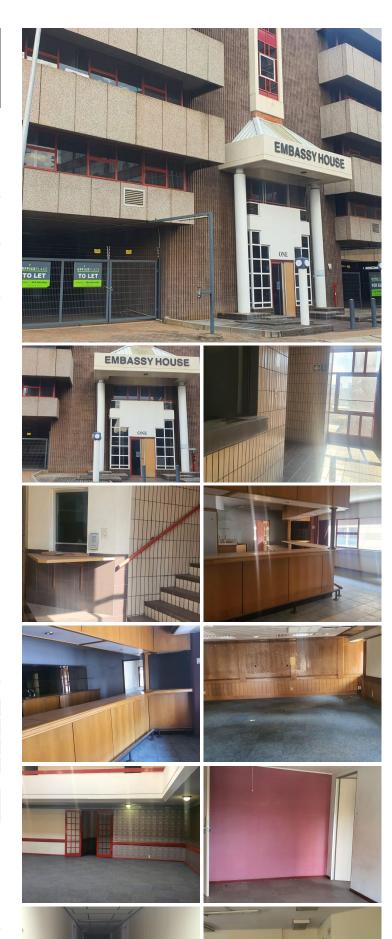

## R9,500,000

EMBASSY HOUSE | BAILEY LANE | ARCADIA

3440 m<sup>2</sup>

OFFICE SPACE FOR SALE WITHIN EMBASSY HOUSE - BAILEY LANE, ARCADIA

The commercial for sale is situated within Embassy House located on Bailey Lane in the thriving suburb of Arcadia. Arcadia is a Pretoria suburb distinguished by its old homes, embassies, and hotels. Additionally located here are the President's home and the Union Buildings. After Washington, D.C., Pretoria is home to the second-highest number of embassies in the world, the majority of which are in or close to Arcadia. The suburb is hosts to various amenities such as Suncardia shopping centre, Eastwoods Village and Unipark Centre. It is home to an array of embassies, and hotel such as the Sheraton Hotel, which is opposite the Union Building. The area features a lot of main arterials, therefore offering easy access to travel in and out of the suburb and surrounding neighbourhoods.

Embassy House is easily accessible as it near taxi and bus routes. The Gautrain station is just approximately 4kms from Arcadia, with Gautrain Bust sops stationed around Arcadia. Embassy House offers 24-hour security, it has 3 main entrances, one being on the main road of Steve Biko....

Sale Price R9,500,000 Ex Vat

Lease Period Available From -

| Floor Size m <sup>2</sup> | 3440       | Security         | Yes |
|---------------------------|------------|------------------|-----|
| Parking Bays              | -          | Air Conditioning | Yes |
| Title                     | -          | Generator        | -   |
| Zoning                    | Commercial | Fibre            | -   |