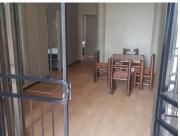

## NO LOADSHEDDING AREA

The office to let is situated at 386 Orient Street, in the booming suburb of Arcadia in Pretoria. The 260 square meter, A-grade modern building is on a 700 square meter land size. The student accommodation building consists of a reception area/ waiting area, 11 bedrooms with 13 beds, a dedicated kitchen and ablutions. This fully furnished property is NFSAS approved. It features airconditioning to contribute to enhancing the air quality in the workplace and fibre connectivity for fast and reliable internet access. The working space is fitted with laminated flooring and large windows with blinds, allowing natural light to brighten up the office.