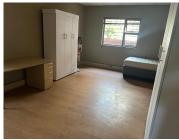

## NO LOADSHEDDING AREA

The office to let is situated at 386 Orient Street, in the booming suburb of Arcadia in Pretoria. The 260 square meter, A-grade modern building is on a 700 square meter land size. The student accommodation building consists of a reception area/ waiting area, 11 bedrooms with 13 beds, a dedicated kitchen and ablutions. This fully furnished property is NFSAS approved. It features airconditioning to contribute to enhancing the air quality in the workplace and fibre connectivity for fast and reliable internet access. The working space is fitted with laminated flooring and large windows with blinds, allowing natural light to brighten up the office.