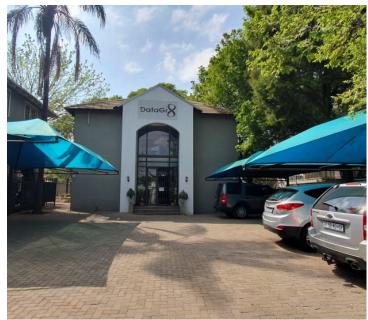

## NO LOADSHEDDING AREA

The office to let is situated at 386 Orient Street, in the booming suburb of Arcadia in Pretoria. The 260 square meter, A-grade modern building is on a 700 square meter land size. The student accommodation building consists of a reception area/ waiting area, 11 bedrooms with 13 beds, a dedicated kitchen and ablutions. This fully furnished property is NFSAS approved. It features airconditioning to contribute to enhancing the air quality in the workplace and fibre connectivity for fast and reliable internet access. The working space is fitted with laminated flooring and large windows with blinds, allowing natural light to brighten up the office.

The property is perfectly positioned so that it has outstanding signage possibilities and exceptional main road exposure, which is a cost-effective approach to communicate your brand's personality and identity to the public. The property offers 24 hour security, access controlled entry and exits points and ample parking bays. The property features an entertainment area that the tenants can SalenPrice R4,725,000 Ex Vat