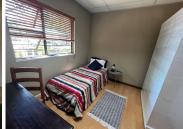

## NO LOADSHEDDING AREA

The office to let is situated at 386 Orient Street, in the booming suburb of Arcadia in Pretoria. The 260 square meter, A-grade modern building is on a 700 square meter land size. The student accommodation building consists of a reception area/ waiting area, 11 bedrooms with 13 beds, a dedicated kitchen and ablutions. This fully furnished property is NFSAS approved. It features airconditioning to contribute to enhancing the air quality in the workplace and fibre connectivity for fast and reliable internet access. The working space is fitted with laminated flooring and large windows with blinds, allowing natural light to brighten up the office.