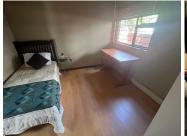

## NO LOADSHEDDING AREA

The office to let is situated at 386 Orient Street, in the booming suburb of Arcadia in Pretoria. The 260 square meter, A-grade modern building is on a 700 square meter land size. The student accommodation building consists of a reception area/ waiting area, 11 bedrooms with 13 beds, a dedicated kitchen and ablutions. This fully furnished property is NFSAS approved. It features airconditioning to contribute to enhancing the air quality in the workplace and fibre connectivity for fast and reliable internet access. The working space is fitted with laminated flooring and large windows with blinds, allowing natural light to brighten up the office.