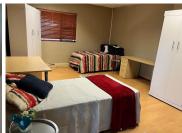

## NO LOADSHEDDING AREA

The office to let is situated at 386 Orient Street, in the booming suburb of Arcadia in Pretoria. The 260 square meter, A-grade modern building is on a 700 square meter land size. The student accommodation building consists of a reception area/ waiting area, 11 bedrooms with 13 beds, a dedicated kitchen and ablutions. This fully furnished property is NFSAS approved. It features airconditioning to contribute to enhancing the air quality in the workplace and fibre connectivity for fast and reliable internet access. The working space is fitted with laminated flooring and large windows with blinds, allowing natural light to brighten up the office.