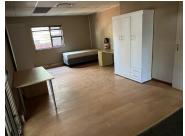

## NO LOADSHEDDING AREA

The office to let is situated at 386 Orient Street, in the booming suburb of Arcadia in Pretoria. The 260 square meter, A-grade modern building is on a 700 square meter land size. The student accommodation building consists of a reception area/ waiting area, 11 bedrooms with 13 beds, a dedicated kitchen and ablutions. This fully furnished property is NFSAS approved. It features airconditioning to contribute to enhancing the air quality in the workplace and fibre connectivity for fast and reliable internet access. The working space is fitted with laminated flooring and large windows with blinds, allowing natural light to brighten up the office.