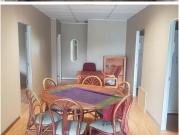

## NO LOADSHEDDING AREA

The office to let is situated at 386 Orient Street, in the booming suburb of Arcadia in Pretoria. The 260 square meter, A-grade modern building is on a 700 square meter land size. The student accommodation building consists of a reception area/ waiting area, 11 bedrooms with 13 beds, a dedicated kitchen and ablutions. This fully furnished property is NFSAS approved. It features airconditioning to contribute to enhancing the air quality in the workplace and fibre connectivity for fast and reliable internet access. The working space is fitted with laminated flooring and large windows with blinds, allowing natural light to brighten up the office.