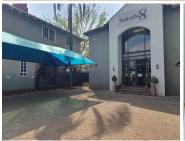

## NO LOADSHEDDING AREA

The office to let is situated at 386 Orient Street, in the booming suburb of Arcadia in Pretoria. The 260 square meter, A-grade modern building is on a 700 square meter land size. The student accommodation building consists of a reception area/ waiting area, 11 bedrooms with 13 beds, a dedicated kitchen and ablutions. This fully furnished property is NFSAS approved. It features airconditioning to contribute to enhancing the air quality in the workplace and fibre connectivity for fast and reliable internet access. The working space is fitted with laminated flooring and large windows with blinds, allowing natural light to brighten up the office.

The property is perfectly positioned so that it has outstanding signage possibilities and exceptional main road exposure, which is a cost-effective approach to communicate your brand's personality and identity to the public. The property offers 24 hour security, access controlled entry and exits points and ample parking bays. The property features an entertainment area that the tenants can SalenPrice R4,725,000 Ex Vat