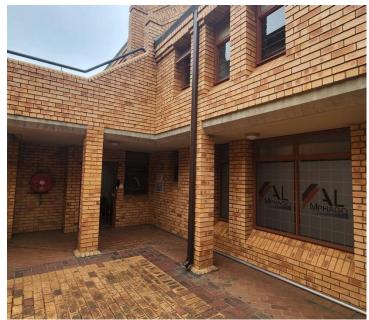

## OFFICEPLACE

R3,332,000

BROOKLYN | GUILDHOUSE | BRONKHORST STREET | PRETORIA

238 m<sup>2</sup>

BROOKLYN | 238 SQUARE METER OFFICE TO LET | GUILDHOUSE | 239 BRONKHORST STREET| PRETORIA

## LOADSHEDDING FRIENDLY!!!

This spacious unit is situated in Guildhouse Building on Bronkhorst Street. This unit comprises out of a welcoming reception area, a boardroom, a server room, 7 closed office components and 1 openplan office component, complete with carpet flooring. The unit has been equipped with a balcony, 2 kitchen area's, air-conditioning and fibre optic cable for quick internet access. The unit showcases multiple windows that allow for ample natural light. GuildHouse offers multiple communal areas such as male-and-female ablutions for tenants and an entertainment area. GuildHouse also offers a back-up Solar power in case of power outages.