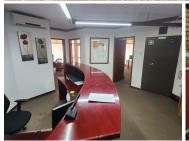

## LOADSHEDDING FRIENDLY!!!

This spacious unit is situated in Guildhouse Building on Bronkhorst Street. This unit comprises out of a welcoming reception area, a boardroom, a server room, 7 closed office components and 1 openplan office component, complete with carpet flooring. The unit has been equipped with a balcony, 2 kitchen area's, air-conditioning and fibre optic cable for quick internet access. The unit showcases multiple windows that allow for ample natural light. GuildHouse offers multiple communal areas such as male-and-female ablutions for tenants and an entertainment area. GuildHouse also offers a back-up Solar power in case of power outages.