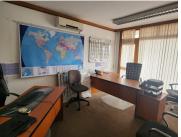

## LOADSHEDDING FRIENDLY!!!

This spacious unit is situated in Guildhouse Building on Bronkhorst Street. This unit comprises out of a welcoming reception area, a boardroom, a server room, 7 closed office components and 1 openplan office component, complete with carpet flooring. The unit has been equipped with a balcony, 2 kitchen area's, air-conditioning and fibre optic cable for quick internet access. The unit showcases multiple windows that allow for ample natural light. GuildHouse offers multiple communal areas such as male-and-female ablutions for tenants and an entertainment area. GuildHouse also offers a back-up Solar power in case of power outages.