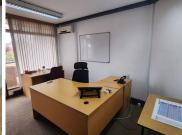

## LOADSHEDDING FRIENDLY!!!

This spacious unit is situated in Guildhouse Building on Bronkhorst Street. This unit comprises out of a welcoming reception area, a boardroom, a server room, 7 closed office components and 1 openplan office component, complete with carpet flooring. The unit has been equipped with a balcony, 2 kitchen area's, air-conditioning and fibre optic cable for quick internet access. The unit showcases multiple windows that allow for ample natural light. GuildHouse offers multiple communal areas such as male-and-female ablutions for tenants and an entertainment area. GuildHouse also offers a back-up Solar power in case of power outages.