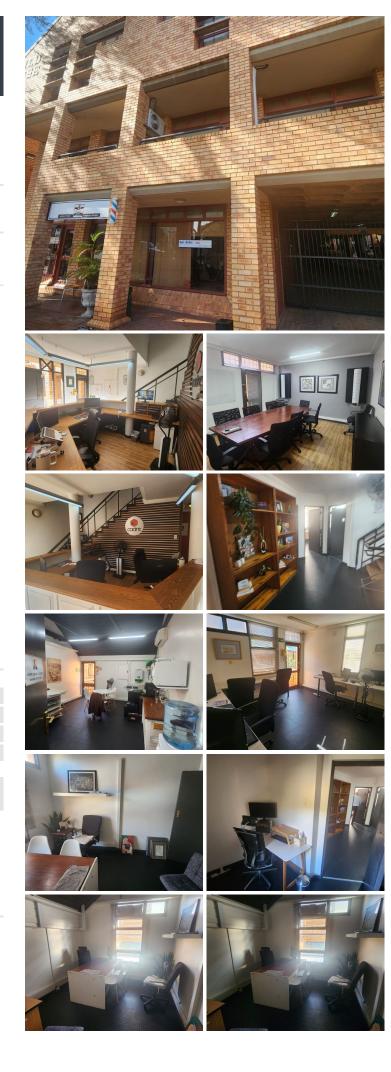

## 221 m<sup>2</sup>

GUILDHOUSE | 221 SQUARE METER OFFICE SPACE FOR SALE | BRONKHORST STREET | BROOKLYN

Current tenant's lease ends September, they will renew if the purchaser wants them to.

This immaculate 221-square-meter office suite is situated within The Guildhouse Office Park, a multi-tenated B-grade commercial building located in the booming area of Brooklyn, East of Pretoria. . Guildhouse is perfectly positioned in the heart of Brooklyn, based on the bustling Bronkhorst Street. The property showcases beautifully maintained gardens and landscaping, creating a serene corporate environment.

This neat office unit comprises out of a reception area, a boardroom, a server room, 1 open-plan office, and 6 closed offices. The office also comprises out of a balcony area, 2 dedicated kitchen areas, and 2 sets of ablutions. The office features airconditioning, fibre optic cables for fast reliable inter access, backup solar, and windows with blinds that light up the office unit.

The Guildhouse has been secured with access-controlled entrance and exit points as well as on-site security. Ample secure basement Sale Price are available to ter a 21,600,000 Ex Vat