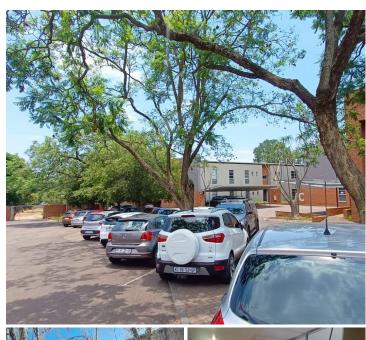

## R1,177,000

107 SQUARE METER OFFICE FOR SALE | DIE WILGERS | **PRETORIA** 

107 m<sup>2</sup>

LARGE OFFICE SUITE FOR SALE WITHIN THE WELL-KNOWN COMMERCIAL HUB OF DIE WILGERS

This well-positioned B-Grade office space offers 107 square meters of prime commercial space in the heart of the established business hub of Die Wilgers, Pretoria East. The suite is thoughtfully designed, featuring a welcoming reception area and five private office components, each enhanced with neat laminated flooring, air-conditioning units, and large windows that flood the space with natural light, creating a bright and comfortable working environment.

Tenants benefit from access to a communal kitchen and wellmaintained ablution facilities, ensuring daily convenience. The property also boasts 24-hour security with access-controlled entry and exit points, along with secure parking options available for both tenants and visitors.

Ideally located, the office park provides excellent connectivity to major routes, with easy access to the N1 and N4 highways via the M6 and M12 arterial roads. This strategic positioning places the property within close proximity to a diverse mix of commercial and residential developments. The surrounding area offers a... **Sale Price** R1,177,000 Ex Vat