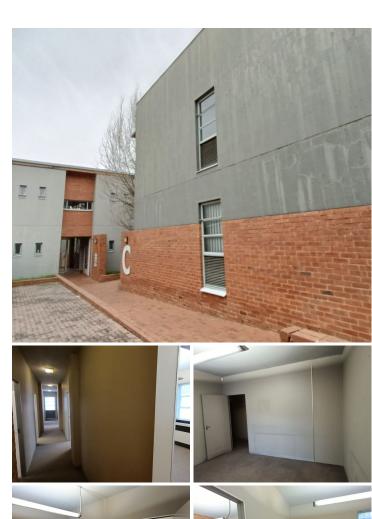

## R1,353,000

123 SQUARE METER OFFICE FOR SALE | DIE WILGERS | PRETORIA

123 m<sup>2</sup>

LARGE OFFICE SUITE FOR SALE WITHIN THE WELL-KNOWN COMMERCIAL HUB OF DIE WILGERS

This well-positioned B-Grade office space offers 123 square meters of prime commercial space in the heart of the established business hub of Die Wilgers, Pretoria East. The suite is thoughtfully designed, featuring a welcoming reception area and private office components, each enhanced with neat carpeted flooring, air-conditioning units, and large windows that flood the space with natural light, creating a bright and comfortable working environment.

Tenants benefit from access to a communal kitchen and well-maintained ablution facilities, ensuring daily convenience. The property also boasts 24-hour security with access-controlled entry and exit points, along with secure parking options available for both tenants and visitors.

Ideally located, the office park provides excellent connectivity to major routes, with easy access to the N1 and N4 highways via the M6 and M12 arterial roads. This strategic positioning places the property within close proximity to a diverse mix of commercial and residential developments. The surrounding area offers a wide...