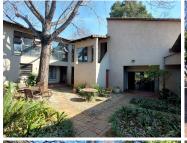

## **BACK UP GENERATOR**

Schoongezicht Guest House is at 369 Schoogezicht Street, within a well-established suburb of Erasmusrand, located in Pretoria. Schoongezicht Guest House has easy access to the N1 highway, Rigel Avenue, Solomon Mahlangu, Delmas Road and Cliff Avenue providing a great travelling experience. Schoongezicht Guest House is closely located to multiple amenities and businesses such as Cafe 41, Wolvespruit, Waterkloof Marina and Kloof Hospital among many others. Schoongezicht Guest House has easy access to multiple highways and main arterial roads such as Rigel Avenue, Solomon Mahlangu Drive and the N1 highway.

Schoongezicht Guest House is currently used as a guest house and conference centre. It is a large + 2,000 square meter in size, spread over as 3 buildings in 3 separate stands. The 3 buildings consists of 33 en-suite guest rooms, 4 conference venues, staff quarters, 1 large kitchen and male and female ablutions. There is R18,500,000 Ex Vat Sale Price