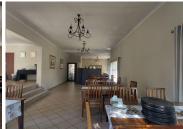

Schoongezicht Guest House is currently used as a guest house and conference centre. It is a large + 2,000 square meter in size, spread over as 3 buildings in 3 separate stands. The 3 buildings consists of 33 en-suite guest rooms, 4 conference venues, staff quarters, 1 large kitchen and male and female ablutions. There is R18,500,000 Ex Vat Sale Price