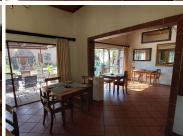

Schoongezicht Guest House is currently used as a guest house and conference centre. It is a large + 2,000 square meter in size, spread over as 3 buildings in 3 separate stands. The 3 buildings consists of 33 en-suite guest rooms, 4 conference venues, staff quarters, 1 large kitchen and male and female ablutions. There is R18,500,000 Ex Vat Sale Price