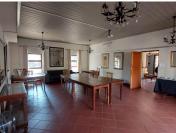

Schoongezicht Guest House is currently used as a guest house and conference centre. It is a large + 2,000 square meter in size, spread over as 3 buildings in 3 separate stands. The 3 buildings consists of 33 en-suite guest rooms, 4 conference venues, staff quarters, 1 large kitchen and male and female ablutions. There is R18,500,000 Ex Vat Sale Price