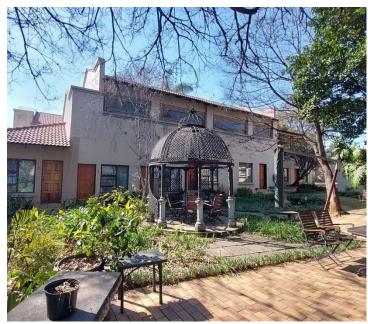

## **BACK UP GENERATOR**

Schoongezicht Guest House is at 369 Schoogezicht Street, within a well-established suburb of Erasmusrand, located in Pretoria. Schoongezicht Guest House has easy access to the N1 highway, Rigel Avenue, Solomon Mahlangu, Delmas Road and Cliff Avenue providing a great travelling experience. Schoongezicht Guest House is closely located to multiple amenities and businesses such as Cafe 41, Wolvespruit, Waterkloof Marina and Kloof Hospital among many others. Schoongezicht Guest House has easy access to multiple highways and main arterial roads such as Rigel Avenue, Solomon Mahlangu Drive and the N1 highway.

Schoongezicht Guest House is currently used as a guest house and conference centre. It is a large + 2,000 square meter in size, spread over as 3 buildings in 3 separate stands. The 3 buildings consists of 33 en-suite guest rooms, 4 conference venues, staff quarters, 1 large kitchen and male and female ablutions. There is R18,500,000 Ex Vat Sale Price