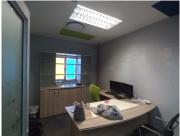

This double story 378 square metre office comprises out of a reception area, 6 closed offices, 3 open plan working stations, 2 boardrooms to conduct general meetings, a wooden finished onsuite kitchen accompanied by 2 on-suite ablutions. The office suite features white and black tiling, carpet flooring as well as large windows with blinds to allow ample natural light to filter in. The unit has been equipped with air-conditioning, and fibre connectivity, allowing your business to stay connected to the network. Old Farm Office Park showcases an entertainment area where employees can host company functions, as well as beautiful gardens and water features within the...