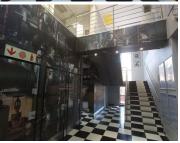

This double story 378 square metre office comprises out of a reception area, 6 closed offices, 3 open plan working stations, 2 boardrooms to conduct general meetings, a wooden finished onsuite kitchen accompanied by 2 on-suite ablutions. The office suite features white and black tiling, carpet flooring as well as large windows with blinds to allow ample natural light to filter in. The unit has been equipped with air-conditioning, and fibre connectivity, allowing your business to stay connected to the network. Old Farm Office Park showcases an entertainment area where employees can host company functions, as well as beautiful gardens and water features within the...