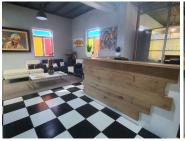

This double story 378 square metre office comprises out of a reception area, 6 closed offices, 3 open plan working stations, 2 boardrooms to conduct general meetings, a wooden finished onsuite kitchen accompanied by 2 on-suite ablutions. The office suite features white and black tiling, carpet flooring as well as large windows with blinds to allow ample natural light to filter in. The unit has been equipped with air-conditioning, and fibre connectivity, allowing your business to stay connected to the network. Old Farm Office Park showcases an entertainment area where employees can host company functions, as well as beautiful gardens and water features within the...