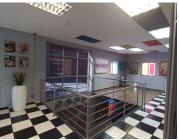

This double story 378 square metre office comprises out of a reception area, 6 closed offices, 3 open plan working stations, 2 boardrooms to conduct general meetings, a wooden finished onsuite kitchen accompanied by 2 on-suite ablutions. The office suite features white and black tiling, carpet flooring as well as large windows with blinds to allow ample natural light to filter in. The unit has been equipped with air-conditioning, and fibre connectivity, allowing your business to stay connected to the network. Old Farm Office Park showcases an entertainment area where employees can host company functions, as well as beautiful gardens and water features within the...