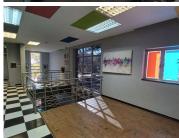

This double story 378 square metre office comprises out of a reception area, 6 closed offices, 3 open plan working stations, 2 boardrooms to conduct general meetings, a wooden finished onsuite kitchen accompanied by 2 on-suite ablutions. The office suite features white and black tiling, carpet flooring as well as large windows with blinds to allow ample natural light to filter in. The unit has been equipped with air-conditioning, and fibre connectivity, allowing your business to stay connected to the network. Old Farm Office Park showcases an entertainment area where employees can host company functions, as well as beautiful gardens and water features within the...