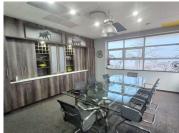

This double story 378 square metre office comprises out of a reception area, 6 closed offices, 3 open plan working stations, 2 boardrooms to conduct general meetings, a wooden finished onsuite kitchen accompanied by 2 on-suite ablutions. The office suite features white and black tiling, carpet flooring as well as large windows with blinds to allow ample natural light to filter in. The unit has been equipped with air-conditioning, and fibre connectivity, allowing your business to stay connected to the network. Old Farm Office Park showcases an entertainment area where employees can host company functions, as well as beautiful gardens and water features within the...