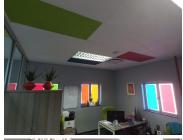

This double story 378 square metre office comprises out of a reception area, 6 closed offices, 3 open plan working stations, 2 boardrooms to conduct general meetings, a wooden finished onsuite kitchen accompanied by 2 on-suite ablutions. The office suite features white and black tiling, carpet flooring as well as large windows with blinds to allow ample natural light to filter in. The unit has been equipped with air-conditioning, and fibre connectivity, allowing your business to stay connected to the network. Old Farm Office Park showcases an entertainment area where employees can host company functions, as well as beautiful gardens and water features within the...