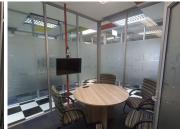

This double story 378 square metre office comprises out of a reception area, 6 closed offices, 3 open plan working stations, 2 boardrooms to conduct general meetings, a wooden finished onsuite kitchen accompanied by 2 on-suite ablutions. The office suite features white and black tiling, carpet flooring as well as large windows with blinds to allow ample natural light to filter in. The unit has been equipped with air-conditioning, and fibre connectivity, allowing your business to stay connected to the network. Old Farm Office Park showcases an entertainment area where employees can host company functions, as well as beautiful gardens and water features within the...