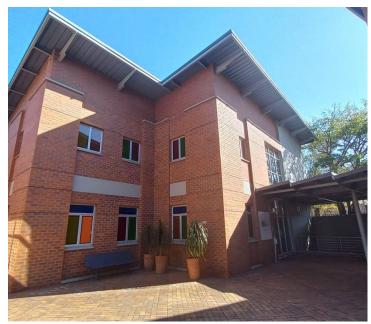

## R4,965,000

OLD FARM OFFICE PARK | FAERIE GLEN | OLD FARM ROAD | PRETORIA

378 m<sup>2</sup>

OLD FARM OFFICE PARK | 378 SQUARE METER OFFICE FOR SALE | FAERIE GLEN | OLD FARM ROAD | PRETORIA

OFFICE SUITE FOR SALE FEATURING AN ENTERTAINMENT AREA AND A BACK-UP GENERATOR

Old Farm Office Park is a modern commercial business park situated within the booming commercial node of Faerie Glen, Pretoria East. This well established, sought after suburb is home to various upmarket amenities and commodities as well as quiet residential areas with leafy green streets.