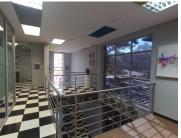

This double story 378 square metre office comprises out of a reception area, 6 closed offices, 3 open plan working stations, 2 boardrooms to conduct general meetings, a wooden finished onsuite kitchen accompanied by 2 on-suite ablutions. The office suite features white and black tiling, carpet flooring as well as large windows with blinds to allow ample natural light to filter in. The unit has been equipped with air-conditioning, and fibre connectivity, allowing your business to stay connected to the network. Old Farm Office Park showcases an entertainment area where employees can host company functions, as well as beautiful gardens and water features within the...