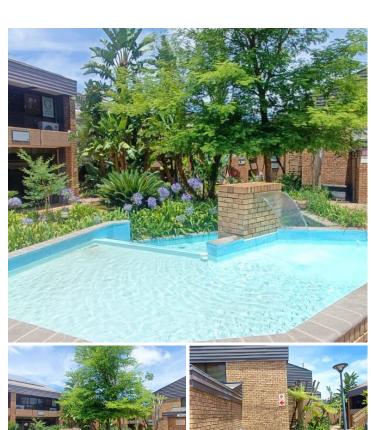

The Office Park is located in the thriving suburb of Garsfontein in the Pretoria East. The 165 square meter fully furnished working space comprises out of a reception area, an open plan working space, 4 closed offices, a server room and 2 boardrooms, a kitchen and ablutions. It features air-conditioning to contribute to enhancing the air quality in the office. The working space is fitted with carpeted flooring and windows with blinds, allowing natural light to brighten up the office.

The booming Garsfontein suburb is perfectly situated east of Pretoria's busy centre, therefore offering effortless access to the N4 and N1. Other suburbs around Garsfontein include Faerie Glen, Waterkloof Glen, Constantia Park and Lynnwood Park. There is a plethora of shopping facilities available for residents in and around Garsfontein. They include; Garsfontein Village Shopping Centre, Moreleta Square Shopping Centre, Menlyn Time Square, Menlyn Mall to name a few. The area hosts excellent schools such as Laerskool Garsfontein,...