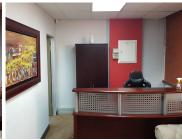

The Office Park is located in the thriving suburb of Garsfontein in the Pretoria East. The 165 square meter fully furnished working space comprises out of a reception area, an open plan working space, 4 closed offices, a server room and 2 boardrooms, a kitchen and ablutions. It features air-conditioning to contribute to enhancing the air quality in the office. The working space is fitted with carpeted flooring and windows with blinds, allowing natural light to brighten up the office.