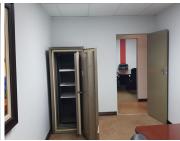

The Office Park is located in the thriving suburb of Garsfontein in the Pretoria East. The 165 square meter fully furnished working space comprises out of a reception area, an open plan working space, 4 closed offices, a server room and 2 boardrooms, a kitchen and ablutions. It features air-conditioning to contribute to enhancing the air quality in the office. The working space is fitted with carpeted flooring and windows with blinds, allowing natural light to brighten up the office.