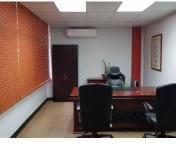

The Office Park is located in the thriving suburb of Garsfontein in the Pretoria East. The 165 square meter fully furnished working space comprises out of a reception area, an open plan working space, 4 closed offices, a server room and 2 boardrooms, a kitchen and ablutions. It features air-conditioning to contribute to enhancing the air quality in the office. The working space is fitted with carpeted flooring and windows with blinds, allowing natural light to brighten up the office.