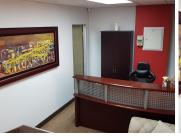

The Office Park is located in the thriving suburb of Garsfontein in the Pretoria East. The 165 square meter fully furnished working space comprises out of a reception area, an open plan working space, 4 closed offices, a server room and 2 boardrooms, a kitchen and ablutions. It features air-conditioning to contribute to enhancing the air quality in the office. The working space is fitted with carpeted flooring and windows with blinds, allowing natural light to brighten up the office.