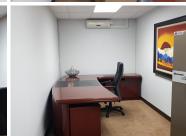

The Office Park is located in the thriving suburb of Garsfontein in the Pretoria East. The 165 square meter fully furnished working space comprises out of a reception area, an open plan working space, 4 closed offices, a server room and 2 boardrooms, a kitchen and ablutions. It features air-conditioning to contribute to enhancing the air quality in the office. The working space is fitted with carpeted flooring and windows with blinds, allowing natural light to brighten up the office.