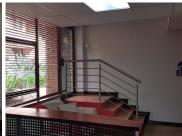

The Office Park is located in the thriving suburb of Garsfontein in the Pretoria East. The 165 square meter fully furnished working space comprises out of a reception area, an open plan working space, 4 closed offices, a server room and 2 boardrooms, a kitchen and ablutions. It features air-conditioning to contribute to enhancing the air quality in the office. The working space is fitted with carpeted flooring and windows with blinds, allowing natural light to brighten up the office.