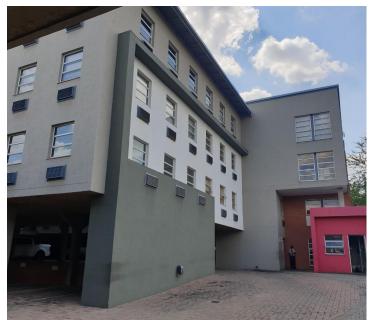

### 270 m<sup>2</sup>

This modern office space is situated within the secure and well maintained office building based in the Hatfield area. The unit comprises out of a small reception/waiting area, one big boardroom, two spacious shared offices, a big open plan office area, four offices, a kitchen and communal ablutions. The layout can definitely be changed but the will be on the purchasers cost. This property is currently registered in a dormant company. If you are interested in buying the company you don't have to pay transfer fees.

The premises has twenty four hour security as well as ample parking. Staff will have easy access to several amenities hosted within the immediate vicinity. The premises is located three blocks away from the Hatfield Gautrain Station as well as six blocks away from the Metro Station. The premises has easy access to the N1 or N4 highways as well as several main arterial roads.