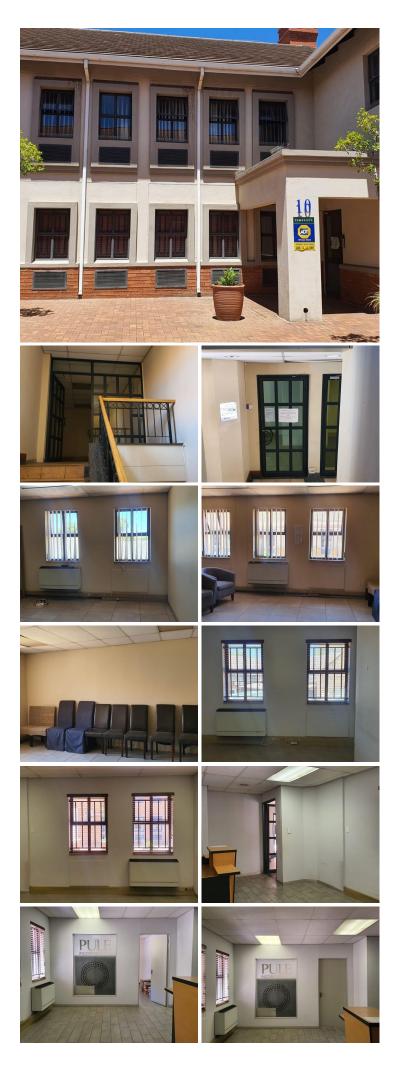

## 🔏 300 m²

OFFICE FOR SALE WITHIN PARKFIELD COURT - PARK STREET, HATFIELD

At 1185 Park Street, Hatfield's major commercial district, Park Field Court is ideally situated. The nearby Hatfield Mall is home to a wide variety of shops, eateries, financial services, and grocery stores, among many other things. The park is next to the Gautrain station, which provides excellent public transportation for tenants and customers. The Metro Station is also only two blocks away. The facility is highly accessible and provides a superb traveling experience to other nodes because to its connection to a network of major arterial roads and highways. The area is also home to several substantial, long-standing enterprises.

The space consists out of a 300 square meters located on the first floor of Park Field Court. It is partitioned into a reception area, 10 closed office components, 2 boardrooms / meeting room completed with a dedicated kitchen and access to ablution facilities. It is fitted with tiled flooring and large windows with blinds. It features air conditioning and fibre installed connectivity.