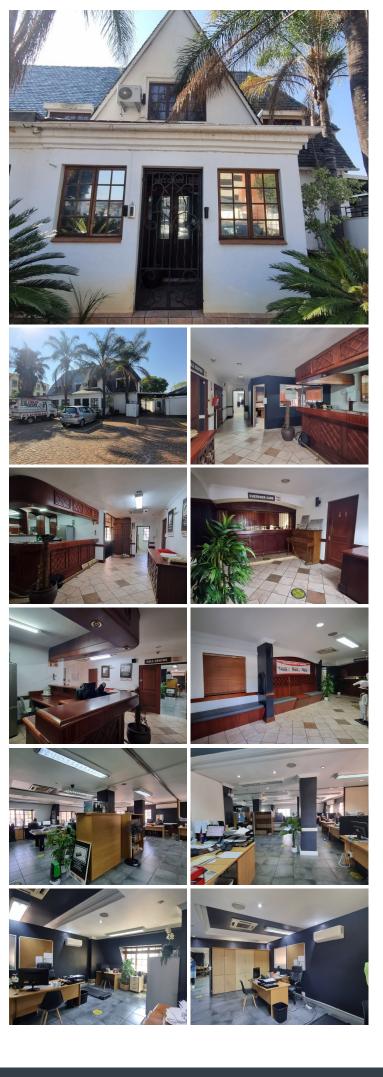

## 1634 m<sup>2</sup>

1634 SQUARE METER OFFICE FOR SALE | HATFIELD | JAN SHOBA STREET | PRETORIA

The office building for sale is situated at 350 Jan Shoba Street, in the well established commercial node of Hatfield in Pretoria. The working space is a 1,634 square meter building which consists of a reception area, a server room, 10 closed office components. 2 kitchens and ablutions. It features air-conditioning to contribute to enhancing the air quality in the workplace and fibre connectivity for fast and reliable internet access. The working space is fitted with tiled flooring and windows with blinds allowing natural light to brighten up the office.

The commercial property offers access controlled entry and exit along with an electric fence all around the yard. The property features secure covered and shaded parking bays.

Hatfield is surrounded by ample Malls, Hotels, Banks and restaurants among many other amenities to choose from. The property allows easy access to highways, CBD, Brooklyn and Queenswood. The property is situated close to the Hatfield Gautrain Station, allowing great public transportation service within the area