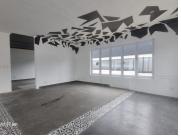

## R4,500,000

HATFIELD | JAN SHOBA STREET | PRETORIA

200 m<sup>2</sup>

HATFIELD | 200 SQUARE METER PROPERTY FOR SALE | JAN SHOBA STREET | PRETORIA

The property to let is situated at 433 Jan Shoba Street, in the booming Hatfield suburb, Pretoria area. The 200 square meter property is a white-box unit, the unit comprises out of a dedicated kitchen area, with a set of ablutions. The property has a small office space at the back of the unit. The property features air-conditioning to contribute to enhancing the air quality in the workplace. The working space is fitted with neat flooring and windows to brighten up the property. The property is perfectly positioned so that it has outstanding signage possibilities and exceptional main road exposure.