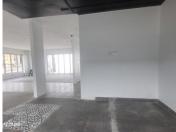

## R4,500,000

HATFIELD | JAN SHOBA STREET | PRETORIA

200 m<sup>2</sup>

HATFIELD | 200 SQUARE METER PROPERTY FOR SALE | JAN SHOBA STREET | PRETORIA

The property to let is situated at 433 Jan Shoba Street, in the booming Hatfield suburb, Pretoria area. The 200 square meter property is a white-box unit, the unit comprises out of a dedicated kitchen area, with a set of ablutions. The property has a small office space at the back of the unit. The property features air-conditioning to contribute to enhancing the air quality in the workplace. The working space is fitted with neat flooring and windows to brighten up the property. The property is perfectly positioned so that it has outstanding signage possibilities and exceptional main road exposure.