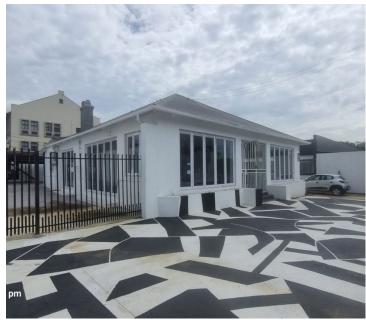

## R4,500,000

HATFIELD | JAN SHOBA STREET | PRETORIA

200 m<sup>2</sup>

HATFIELD | 200 SQUARE METER PROPERTY FOR SALE | JAN SHOBA STREET | PRETORIA

The property to let is situated at 433 Jan Shoba Street, in the booming Hatfield suburb, Pretoria area. The 200 square meter property is a white-box unit, the unit comprises out of a dedicated kitchen area, with a set of ablutions. The property has a small office space at the back of the unit. The property features air-conditioning to contribute to enhancing the air quality in the workplace. The working space is fitted with neat flooring and windows to brighten up the property. The property is perfectly positioned so that it has outstanding signage possibilities and exceptional main road exposure.

The property is in close proximity to major retailers and next to a garage, allowing employees to fill up and be on the move to their next destination. Employees have easy access to arterial nodes such as the N4 and N1 highway, providing a great travelling experience to surrounding suburbs.