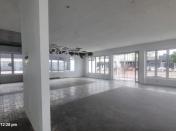

## R4,500,000

HATFIELD | JAN SHOBA STREET | PRETORIA

200 m<sup>2</sup>

HATFIELD | 200 SQUARE METER PROPERTY FOR SALE | JAN SHOBA STREET | PRETORIA

The property to let is situated at 433 Jan Shoba Street, in the booming Hatfield suburb, Pretoria area. The 200 square meter property is a white-box unit, the unit comprises out of a dedicated kitchen area, with a set of ablutions. The property has a small office space at the back of the unit. The property features air-conditioning to contribute to enhancing the air quality in the workplace. The working space is fitted with neat flooring and windows to brighten up the property. The property is perfectly positioned so that it has outstanding signage possibilities and exceptional main road exposure.