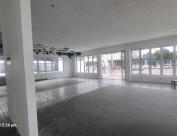

## R4,500,000

HATFIELD | JAN SHOBA STREET | PRETORIA

200 m<sup>2</sup>

HATFIELD | 200 SQUARE METER PROPERTY FOR SALE | JAN SHOBA STREET | PRETORIA

The property to let is situated at 433 Jan Shoba Street, in the booming Hatfield suburb, Pretoria area. The 200 square meter property is a white-box unit, the unit comprises out of a dedicated kitchen area, with a set of ablutions. The property has a small office space at the back of the unit. The property features air-conditioning to contribute to enhancing the air quality in the workplace. The working space is fitted with neat flooring and windows to brighten up the property. The property is perfectly positioned so that it has outstanding signage possibilities and exceptional main road exposure.