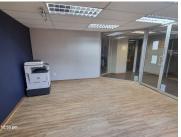

Hatfield is a well-developed business node offering a variety of commodities and businesses. This neat unit is situated on the 4th floor, consisting out of a massive 392 square meters. It comprises out of a reception area, 2 boardrooms, 9 closed office components, a server room, a dedicated kitchen space and communal ablution facilities. It is equipped with air conditioning, modern laminated wood flooring, carpet flooring, ready-to-go fibre connections and several large...