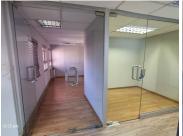

Hatfield is a well-developed business node offering a variety of commodities and businesses. This neat unit is situated on the 4th floor, consisting out of a massive 392 square meters. It comprises out of a reception area, 2 boardrooms, 9 closed office components, a server room, a dedicated kitchen space and communal ablution facilities. It is equipped with air conditioning, modern laminated wood flooring, carpet flooring, ready-to-go fibre connections and several large...