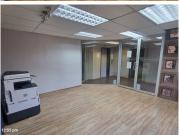

Hatfield is a well-developed business node offering a variety of commodities and businesses. This neat unit is situated on the 4th floor, consisting out of a massive 392 square meters. It comprises out of a reception area, 2 boardrooms, 9 closed office components, a server room, a dedicated kitchen space and communal ablution facilities. It is equipped with air conditioning, modern laminated wood flooring, carpet flooring, ready-to-go fibre connections and several large...