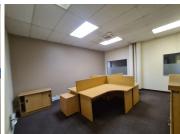

Comprising out of a huge 2,201 square meter Mixed use property, this facility has been zoned as Business 1, General Business, Public Garage and a Car sales mart. The space consists out of a reception area, 15 closed office components completed with 8 glass partitioned rooms, 3 open plan work stations, a boardroom facility and a server room with a dedicated kitchen and access to 3 SalefPrice R18,000,000 Ex Vat