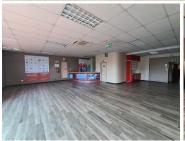

Comprising out of a huge 2,201 square meter Mixed use property, this facility has been zoned as Business 1, General Business, Public Garage and a Car sales mart. The space consists out of a reception area, 15 closed office components completed with 8 glass partitioned rooms, 3 open plan work stations, a boardroom facility and a server room with a dedicated kitchen and access to 3 SalefPrice R18,000,000 Ex Vat