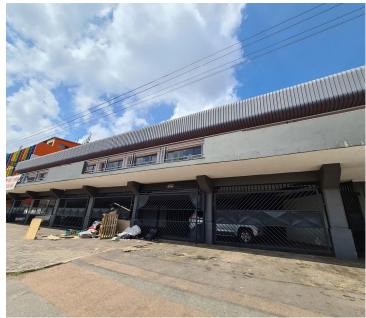

## R18,000,000

LYNWOOD ROAD | MENLO PARK | PRETORIA

2201 m<sup>2</sup>

COMMERCIAL PROPERTY FOR SALE ON LYNWOOD DRIVE - MENLO PARK, PRETORIA

Situated at 301 Lynnwood Road, this spectacular property is based within the prime commercial district of Pretoria East, Menlo Park. It is stationed within close proximity of the N1 highway providing great access to several surrounding areas such as Menlyn, Brooklyn and Hillcrest among many other.

Comprising out of a huge 2,201 square meter Mixed use property, this facility has been zoned as Business 1, General Business, Public Garage and a Car sales mart. The space consists out of a reception area, 15 closed office components completed with 8 glass partitioned rooms, 3 open plan work stations, a boardroom facility and a server room with a dedicated kitchen and access to 3 SalefPrice R18,000,000 Ex Vat