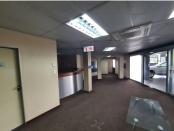

Comprising out of a huge 2,201 square meter Mixed use property, this facility has been zoned as Business 1, General Business, Public Garage and a Car sales mart. The space consists out of a reception area, 15 closed office components completed with 8 glass partitioned rooms, 3 open plan work stations, a boardroom facility and a server room with a dedicated kitchen and access to 3 SalefPrice R18,000,000 Ex Vat