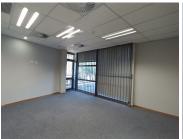

## R16,500,000

SUMMIT PLACE | GARSFONTEIN ROAD | MENLYN

618 m<sup>2</sup>

SUMMIT PLACE | 618 SQUARE METER OFFICE SPACE FOR SALE | GARSFONTEIN ROAD | MENLYN

BACKUP POWER SUPPLY - LOADSHEDDING FRIENDLY

This immaculate 618 square meter office suite is ideally based within the Premiere business hub of Menlyn, Pretoria on the bustling Garsfontein Road. Summit place is a sought after mixed use commercial building with a 4 green star efficiency rating and excellent exposure. This fitted P-grade office comprises out of a reception area, a boardroom, 2 open plan working areas and 8 closed offices. The unit also comprises out of 2 dedicated kitchen areas, 2 private ablutions, a server room, and a balcony area.

The office features modern fixtures and fittings such as airconditioning, fibre optic cable for quick internet connectivity, neat flooring, and windows that allow natural light through the unit. The landlord is willing to negotiate on a beneficial occupation period, depending on the terms of the lease, and will also be willing to assist with a tenant installation allowance dependent on the lease agreement. The unit has great visibility as it is facing the street, this along with good signage space will...