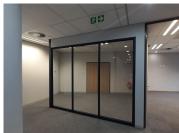

## R16,500,000

SUMMIT PLACE | GARSFONTEIN ROAD | MENLYN

618 m<sup>2</sup>

SUMMIT PLACE | 618 SQUARE METER OFFICE SPACE FOR SALE | GARSFONTEIN ROAD | MENLYN

BACKUP POWER SUPPLY - LOADSHEDDING FRIENDLY

This immaculate 618 square meter office suite is ideally based within the Premiere business hub of Menlyn, Pretoria on the bustling Garsfontein Road. Summit place is a sought after mixed use commercial building with a 4 green star efficiency rating and excellent exposure. This fitted P-grade office comprises out of a reception area, a boardroom, 2 open plan working areas and 8 closed offices. The unit also comprises out of 2 dedicated kitchen areas, 2 private ablutions, a server room, and a balcony area.

The office features modern fixtures and fittings such as airconditioning, fibre optic cable for quick internet connectivity, neat flooring, and windows that allow natural light through the unit. The landlord is willing to negotiate on a beneficial occupation period, depending on the terms of the lease, and will also be willing to assist with a tenant installation allowance dependent on the lease agreement. The unit has great visibility as it is facing the street, this along with good signage space will...