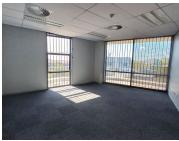

## R16,500,000

SUMMIT PLACE | GARSFONTEIN ROAD | MENLYN

618 m<sup>2</sup>

SUMMIT PLACE | 618 SQUARE METER OFFICE SPACE FOR SALE | GARSFONTEIN ROAD | MENLYN

BACKUP POWER SUPPLY - LOADSHEDDING FRIENDLY

This immaculate 618 square meter office suite is ideally based within the Premiere business hub of Menlyn, Pretoria on the bustling Garsfontein Road. Summit place is a sought after mixed use commercial building with a 4 green star efficiency rating and excellent exposure. This fitted P-grade office comprises out of a reception area, a boardroom, 2 open plan working areas and 8 closed offices. The unit also comprises out of 2 dedicated kitchen areas, 2 private ablutions, a server room, and a balcony area.

The office features modern fixtures and fittings such as airconditioning, fibre optic cable for quick internet connectivity, neat flooring, and windows that allow natural light through the unit. The landlord is willing to negotiate on a beneficial occupation period, depending on the terms of the lease, and will also be willing to assist with a tenant installation allowance dependent on the lease agreement. The unit has great visibility as it is facing the street, this along with good signage space will...