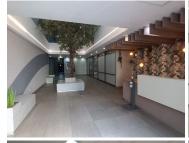

## R16,500,000

SUMMIT PLACE | GARSFONTEIN ROAD | MENLYN

618 m<sup>2</sup>

SUMMIT PLACE | 618 SQUARE METER OFFICE SPACE FOR SALE | GARSFONTEIN ROAD | MENLYN

BACKUP POWER SUPPLY - LOADSHEDDING FRIENDLY

This immaculate 618 square meter office suite is ideally based within the Premiere business hub of Menlyn, Pretoria on the bustling Garsfontein Road. Summit place is a sought after mixed use commercial building with a 4 green star efficiency rating and excellent exposure. This fitted P-grade office comprises out of a reception area, a boardroom, 2 open plan working areas and 8 closed offices. The unit also comprises out of 2 dedicated kitchen areas, 2 private ablutions, a server room, and a balcony area.

The office features modern fixtures and fittings such as airconditioning, fibre optic cable for quick internet connectivity, neat flooring, and windows that allow natural light through the unit. The landlord is willing to negotiate on a beneficial occupation period, depending on the terms of the lease, and will also be willing to assist with a tenant installation allowance dependent on the lease agreement. The unit has great visibility as it is facing the street, this along with good signage space will...