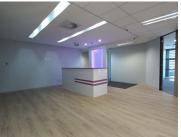

## R16,500,000

SUMMIT PLACE | GARSFONTEIN ROAD | MENLYN

618 m<sup>2</sup>

SUMMIT PLACE | 618 SQUARE METER OFFICE SPACE FOR SALE | GARSFONTEIN ROAD | MENLYN

BACKUP POWER SUPPLY - LOADSHEDDING FRIENDLY

This immaculate 618 square meter office suite is ideally based within the Premiere business hub of Menlyn, Pretoria on the bustling Garsfontein Road. Summit place is a sought after mixed use commercial building with a 4 green star efficiency rating and excellent exposure. This fitted P-grade office comprises out of a reception area, a boardroom, 2 open plan working areas and 8 closed offices. The unit also comprises out of 2 dedicated kitchen areas, 2 private ablutions, a server room, and a balcony area.

The office features modern fixtures and fittings such as airconditioning, fibre optic cable for quick internet connectivity, neat flooring, and windows that allow natural light through the unit. The landlord is willing to negotiate on a beneficial occupation period, depending on the terms of the lease, and will also be willing to assist with a tenant installation allowance dependent on the lease agreement. The unit has great visibility as it is facing the street, this along with good signage space will...