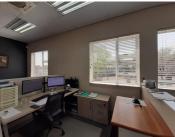

This sectional tile suite for sale comprises of a 120 square meter floor space that features, two closed office components and three open plan cubicles, a boardroom facility with a server room and its own dedicated kitchen area with a set of ablutions. It is equipped with centralized air conditioning units, neat carpet flooring and fibre optic connection with ample natural light filtering in.

Office @ 51 offers great signage opportunities, excellent main road exposure and access control to the...

Sale Price R1,950,000 Ex Vat

Lease Period Available From -

| Floor Size m <sup>2</sup> | 120             | Security         | -   |
|---------------------------|-----------------|------------------|-----|
| Parking Bays              | -               | Air Conditioning | Yes |
| Title                     | Sectional Title | Generator        | -   |
| Zoning                    | Commercial      | Fibre            | -   |