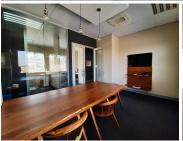

This sectional tile suite for sale comprises of a 120 square meter floor space that features, two closed office components and three open plan cubicles, a boardroom facility with a server room and its own dedicated kitchen area with a set of ablutions. It is equipped with centralized air conditioning units, neat carpet flooring and fibre optic connection with ample natural light filtering in.