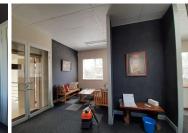

This sectional tile suite for sale comprises of a 120 square meter floor space that features, two closed office components and three open plan cubicles, a boardroom facility with a server room and its own dedicated kitchen area with a set of ablutions. It is equipped with centralized air conditioning units, neat carpet flooring and fibre optic connection with ample natural light filtering in.