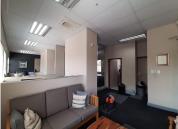

This sectional tile suite for sale comprises of a 120 square meter floor space that features, two closed office components and three open plan cubicles, a boardroom facility with a server room and its own dedicated kitchen area with a set of ablutions. It is equipped with centralized air conditioning units, neat carpet flooring and fibre optic connection with ample natural light filtering in.