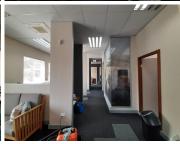

This sectional tile suite for sale comprises of a 120 square meter floor space that features, two closed office components and three open plan cubicles, a boardroom facility with a server room and its own dedicated kitchen area with a set of ablutions. It is equipped with centralized air conditioning units, neat carpet flooring and fibre optic connection with ample natural light filtering in.

Office @ 51 offers great signage opportunities, excellent main road exposure and access control to the...

Sale Price R1,950,000 Ex Vat

Lease Period Available From -

| Floor Size m <sup>2</sup> | 120             | Security         | -   |
|---------------------------|-----------------|------------------|-----|
| Parking Bays              | -               | Air Conditioning | Yes |
| Title                     | Sectional Title | Generator        | -   |
| Zoning                    | Commercial      | Fibre            | -   |