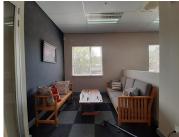

This sectional tile suite for sale comprises of a 120 square meter floor space that features, two closed office components and three open plan cubicles, a boardroom facility with a server room and its own dedicated kitchen area with a set of ablutions. It is equipped with centralized air conditioning units, neat carpet flooring and fibre optic connection with ample natural light filtering in.