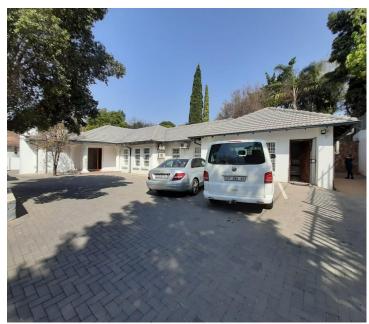

## R4,000,000

430 SQM OFFICE BUILDING FOR SALE IN MORELETA PARK - 639 RUBENSTEIN DRIVE

430 m<sup>2</sup>

MASSIVE OFFICE BUILDING FOR SALE IN MORELETA PARK WITH EXCELLENT MAIN ROAD EXPOSURE...

Comprising out of a large 430 square meter building, this property presents a communal reception area, nine spacious closed office components, a boardroom facility, a kitchen area and three sets of ablutions. It is equipped with tiled flooring, air conditioning units, blinds, ample large windows that allow a great amount of sunlight to filter in and exceptional signage opportunity providing your well-established company with great visibility.

There is exceptional twenty four hour security and access controlled entrance and exit points on the property with great main road exposure and secure tenant and visitors parking available with neatly maintained gardens.

Sale Price R4,000,000 Ex Vat

Lease Period Available From -

| Floor Size m <sup>2</sup> | 430        | Security         | Yes |
|---------------------------|------------|------------------|-----|
| Parking Bays              | -          | Air Conditioning | Yes |
| Title                     | Freehold   | Generator        | -   |
| Zoning                    | Commercial | Fibre            | -   |