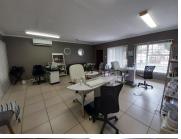

## R4,000,000

430 SQM OFFICE BUILDING FOR SALE IN MORELETA PARK - 639 RUBENSTEIN DRIVE

430 m<sup>2</sup>

MASSIVE OFFICE BUILDING FOR SALE IN MORELETA PARK WITH EXCELLENT MAIN ROAD EXPOSURE...

Comprising out of a large 430 square meter building, this property presents a communal reception area, nine spacious closed office components, a boardroom facility, a kitchen area and three sets of ablutions. It is equipped with tiled flooring, air conditioning units, blinds, ample large windows that allow a great amount of sunlight to filter in and exceptional signage opportunity providing your well-established company with great visibility.