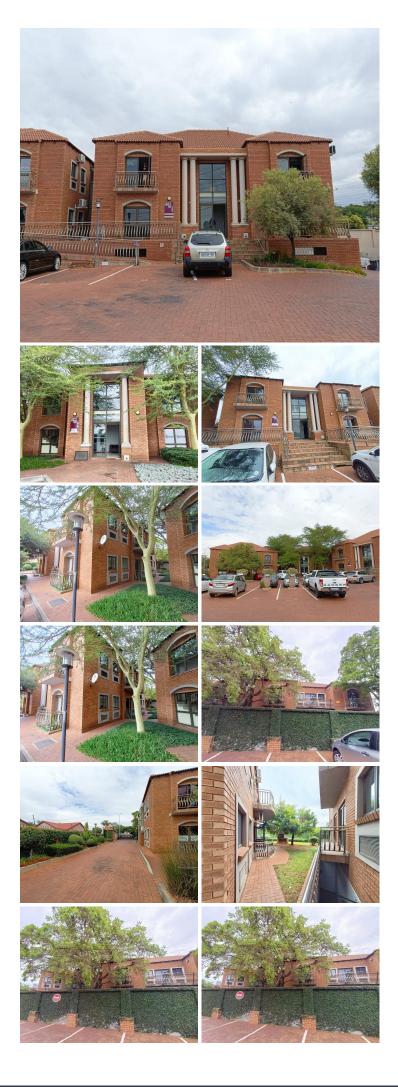

#### INVESTMENT

This investment property is situated in the booming suburb of Moreleta Park in Pretoria. The property offers 4 buildings, each a 2storey building. The buildings consists of varius sizes offices with communal kitchen and ablutions.

The investment property offers 35 open parking bays and 28 basement parking bays. There are visitors parking bays outside of the property. The property is close to amenities such as Wingate Park Country Club, Elardus Park Shopping Centre and Moreleta Church. The property is easily accessible from Delmas Road and the N1 highway.

- Investment building

- 28 Basement Parking
- 35 Open Parking
- 4 Office Blocks - Multiple offices
- Kitchens

Statletierisce

R23,950,000 Ex Vat

Lease Period Available From

| Floor Size m <sup>2</sup> | 1798       | Security         | - |
|---------------------------|------------|------------------|---|
| Parking Bays              | -          | Air Conditioning | - |
| Title                     | -          | Generator        | - |
| Zoning                    | Commercial | Fibre            | - |