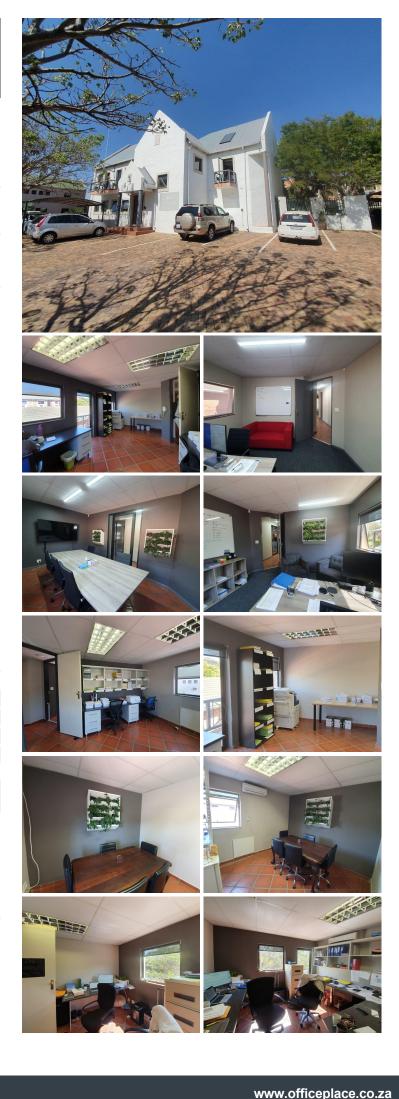

## 320 m<sup>2</sup>

COMMERCIAL SPACE FOR SALE AT 6 DE HAVILAND CRESCENT, PERSEQUOR, BROOKLYN

Persequor park is centrally situated within the well-developed commercial node of Persequor, situated at 6 De Haviland Crescent in Pretoria. This facility is stationed within close proximity of the N1 highway allowing a great travelling experience to other nodes as well as the Innovation Hub, Adams & Adams and more. Lynnwood Road is also close by with ample public transportation services available within the surrounding area.

Comprising out of a spacious 320 square meters, this office building for sale presents a reception area, 2 boardrooms, 9 modern closed office suites and 3 open plan areas with 2 kitchens and ablution facilities. The unit also has a dedicated balcony area, a server room, fibre ready connectivity, air conditioning, tiled floors and ample windows that allow a great amount of sunlight to filter in.

Persequor Park has excellent signage available, a fully paved yard area consisting out of a massive 3,318 square meters with 7 open parking bays and 6 covered. The building has secure access control and beautiful maintained gardens... Sale Price