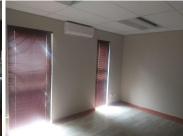

This neat and well-maintained office unit comprises out of a massive 360 square meters, consisting out of a reception area, 12 closed office suites, 2 boardroom facilities, 2 dedicated kitchens and 2 sets of ablutions. It is equipped with centralized air conditioning units, fibre installed connectivity, neat tiled flooring, blinds and ample large windows that allow a great amount of sunlight to filter in. Il Villaggio Building hosts twenty four hour security, ample open and covered parking bays, a guard house providing access control and neatly maintained gardens...

Sale Price R4,500,000 Ex Vat

Lease Period Available From -

| Floor Size m <sup>2</sup> | 360        | Security         | Yes |
|---------------------------|------------|------------------|-----|
| Parking Bays              | 8.0        | Air Conditioning | Yes |
| Title                     | Freehold   | Generator        | -   |
| Zoning                    | Commercial | Fibre            | -   |