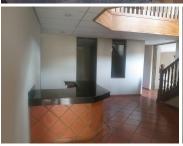

This neat and well-maintained office unit comprises out of a massive 360 square meters, consisting out of a reception area, 12 closed office suites, 2 boardroom facilities, 2 dedicated kitchens and 2 sets of ablutions. It is equipped with centralized air conditioning units, fibre installed connectivity, neat tiled flooring, blinds and ample large windows that allow a great amount of sunlight to filter in. Il Villaggio Building hosts twenty four hour security, ample open and covered parking bays, a guard house providing access control and neatly maintained gardens...