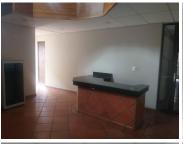

This neat and well-maintained office unit comprises out of a massive 360 square meters, consisting out of a reception area, 12 closed office suites, 2 boardroom facilities, 2 dedicated kitchens and 2 sets of ablutions. It is equipped with centralized air conditioning units, fibre installed connectivity, neat tiled flooring, blinds and ample large windows that allow a great amount of sunlight to filter in. Il Villaggio Building hosts twenty four hour security, ample open and covered parking bays, a guard house providing access control and neatly maintained gardens...