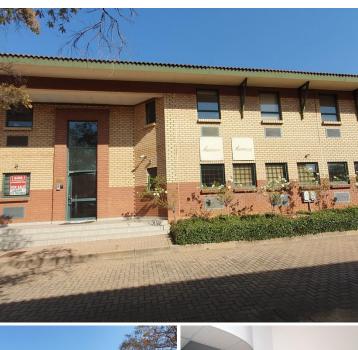

## 🔏 372 m²

PERSEQUOR TECHNO PARK | 372 SQUARE METER OFFICE TO FOR SALE ON DE HAVILLAND CRESCENT | PERSEQUOR | PRETORIA

The commercial building is situated at 29 De Havilland Crescent, within Persequor Techno Park, which can be found in the booming commercial area of Persequor, Pretoria. This modern 272 square meter office comprises out of a reception area. 5 closed office components, 2 open plan working space, a boardroom, 2 kitchens and ablutions. It features air-conditioning to contribute to enhancing the air quality in the workplace. The working space is fitted with carpeted flooring and windows with blinds, allowing natural light to brighten up the office.

Persequor is a well-established business pocket located within the Pretoria East area. The area has exceptional access to the N4 and N1 highways, as well as a network of main arterial routes that lead to surrounding suburbs including Silverton, Hatfield, Arcadia and the Pretoria Central.