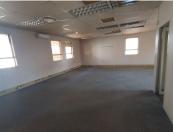

## 🔏 372 m²

PERSEQUOR TECHNO PARK | 372 SQUARE METER OFFICE TO FOR SALE ON DE HAVILLAND CRESCENT | PERSEQUOR | PRETORIA

The commercial building is situated at 29 De Havilland Crescent, within Persequor Techno Park, which can be found in the booming commercial area of Persequor, Pretoria. This modern 272 square meter office comprises out of a reception area. 5 closed office components, 2 open plan working space, a boardroom, 2 kitchens and ablutions. It features air-conditioning to contribute to enhancing the air quality in the workplace. The working space is fitted with carpeted flooring and windows with blinds, allowing natural light to brighten up the office.