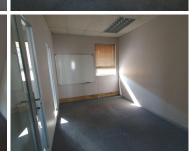

## 🔏 372 m²

PERSEQUOR TECHNO PARK | 372 SQUARE METER OFFICE TO FOR SALE ON DE HAVILLAND CRESCENT | PERSEQUOR | PRETORIA

The commercial building is situated at 29 De Havilland Crescent, within Persequor Techno Park, which can be found in the booming commercial area of Persequor, Pretoria. This modern 272 square meter office comprises out of a reception area. 5 closed office components, 2 open plan working space, a boardroom, 2 kitchens and ablutions. It features air-conditioning to contribute to enhancing the air quality in the workplace. The working space is fitted with carpeted flooring and windows with blinds, allowing natural light to brighten up the office.