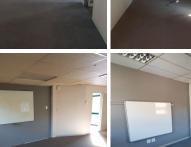

## 🔏 372 m²

PERSEQUOR TECHNO PARK | 372 SQUARE METER OFFICE TO FOR SALE ON DE HAVILLAND CRESCENT | PERSEQUOR | PRETORIA

The commercial building is situated at 29 De Havilland Crescent, within Persequor Techno Park, which can be found in the booming commercial area of Persequor, Pretoria. This modern 272 square meter office comprises out of a reception area. 5 closed office components, 2 open plan working space, a boardroom, 2 kitchens and ablutions. It features air-conditioning to contribute to enhancing the air quality in the workplace. The working space is fitted with carpeted flooring and windows with blinds, allowing natural light to brighten up the office.