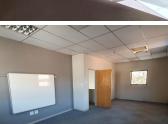

## 🔏 372 m²

PERSEQUOR TECHNO PARK | 372 SQUARE METER OFFICE TO FOR SALE ON DE HAVILLAND CRESCENT | PERSEQUOR | PRETORIA

The commercial building is situated at 29 De Havilland Crescent, within Persequor Techno Park, which can be found in the booming commercial area of Persequor, Pretoria. This modern 272 square meter office comprises out of a reception area. 5 closed office components, 2 open plan working space, a boardroom, 2 kitchens and ablutions. It features air-conditioning to contribute to enhancing the air quality in the workplace. The working space is fitted with carpeted flooring and windows with blinds, allowing natural light to brighten up the office.