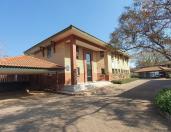

## 🔏 372 m²

PERSEQUOR TECHNO PARK | 372 SQUARE METER OFFICE TO FOR SALE ON DE HAVILLAND CRESCENT | PERSEQUOR | PRETORIA

The commercial building is situated at 29 De Havilland Crescent, within Persequor Techno Park, which can be found in the booming commercial area of Persequor, Pretoria. This modern 272 square meter office comprises out of a reception area. 5 closed office components, 2 open plan working space, a boardroom, 2 kitchens and ablutions. It features air-conditioning to contribute to enhancing the air quality in the workplace. The working space is fitted with carpeted flooring and windows with blinds, allowing natural light to brighten up the office.