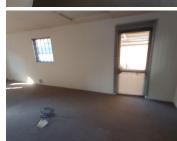

## 🔏 372 m²

PERSEQUOR TECHNO PARK | 372 SQUARE METER OFFICE TO FOR SALE ON DE HAVILLAND CRESCENT | PERSEQUOR | PRETORIA

The commercial building is situated at 29 De Havilland Crescent, within Persequor Techno Park, which can be found in the booming commercial area of Persequor, Pretoria. This modern 272 square meter office comprises out of a reception area. 5 closed office components, 2 open plan working space, a boardroom, 2 kitchens and ablutions. It features air-conditioning to contribute to enhancing the air quality in the workplace. The working space is fitted with carpeted flooring and windows with blinds, allowing natural light to brighten up the office.