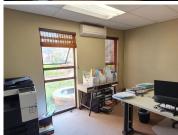

## BACK UP POWER SUPPLY AVAILABLE

The Lugano Building is based within the well-established Persequor Techno Park, situated at 5 De Havilland Crescent in Pretoria East. This 20 square meter office suite which consists of 7 office components, a boardroom facility, a dedicated kitchen with 2 sets of ablutions. The building has a reception / waiting area. The space has been fitted with neat fittings and fixtures, carpeted and tiled floors and large windows allowing natural light to brighten up the office. It features air-conditioning to contribute to enhancing the air quality in the workplace and fibre connectivity.