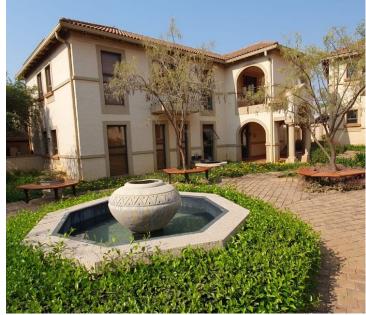

## BACK UP POWER SUPPLY AVAILABLE

The Lugano Building is based within the well-established Persequor Techno Park, situated at 5 De Havilland Crescent in Pretoria East. This 20 square meter office suite which consists of 7 office components, a boardroom facility, a dedicated kitchen with 2 sets of ablutions. The building has a reception / waiting area. The space has been fitted with neat fittings and fixtures, carpeted and tiled floors and large windows allowing natural light to brighten up the office. It features air-conditioning to contribute to enhancing the air quality in the workplace and fibre connectivity.

The property is within close proximity of the N1 and N4 highways as well as Lynnwood Road allowing a great travelling experience to surrounding suburbs such as Silverton, Menlo Park, Brooklyn and Waterkloof Ridge among many others. Surrounding this prime facility are multiple retail centres and amenities such as Atterbury Theatre, Tigers Milk and Glenfair Shopping Centre hosting restaurants, grocery stores and...