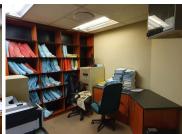

## BACK UP POWER SUPPLY AVAILABLE

The Lugano Building is based within the well-established Persequor Techno Park, situated at 5 De Havilland Crescent in Pretoria East. This 20 square meter office suite which consists of 7 office components, a boardroom facility, a dedicated kitchen with 2 sets of ablutions. The building has a reception / waiting area. The space has been fitted with neat fittings and fixtures, carpeted and tiled floors and large windows allowing natural light to brighten up the office. It features air-conditioning to contribute to enhancing the air quality in the workplace and fibre connectivity.