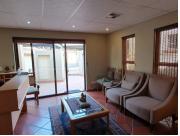

## BACK UP POWER SUPPLY AVAILABLE

The Lugano Building is based within the well-established Persequor Techno Park, situated at 5 De Havilland Crescent in Pretoria East. This 20 square meter office suite which consists of 7 office components, a boardroom facility, a dedicated kitchen with 2 sets of ablutions. The building has a reception / waiting area. The space has been fitted with neat fittings and fixtures, carpeted and tiled floors and large windows allowing natural light to brighten up the office. It features air-conditioning to contribute to enhancing the air quality in the workplace and fibre connectivity.