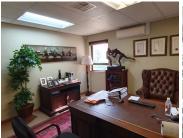

## BACK UP POWER SUPPLY AVAILABLE

The Lugano Building is based within the well-established Persequor Techno Park, situated at 5 De Havilland Crescent in Pretoria East. This 20 square meter office suite which consists of 7 office components, a boardroom facility, a dedicated kitchen with 2 sets of ablutions. The building has a reception / waiting area. The space has been fitted with neat fittings and fixtures, carpeted and tiled floors and large windows allowing natural light to brighten up the office. It features air-conditioning to contribute to enhancing the air quality in the workplace and fibre connectivity.