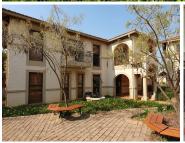

## BACK UP POWER SUPPLY AVAILABLE

The Lugano Building is based within the well-established Persequor Techno Park, situated at 5 De Havilland Crescent in Pretoria East. This 20 square meter office suite which consists of 7 office components, a boardroom facility, a dedicated kitchen with 2 sets of ablutions. The building has a reception / waiting area. The space has been fitted with neat fittings and fixtures, carpeted and tiled floors and large windows allowing natural light to brighten up the office. It features air-conditioning to contribute to enhancing the air quality in the workplace and fibre connectivity.

The property is within close proximity of the N1 and N4 highways as well as Lynnwood Road allowing a great travelling experience to surrounding suburbs such as Silverton, Menlo Park, Brooklyn and Waterkloof Ridge among many others. Surrounding this prime facility are multiple retail centres and amenities such as Atterbury Theatre, Tigers Milk and Glenfair Shopping Centre hosting restaurants, grocery stores and...