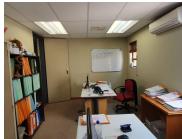

## BACK UP POWER SUPPLY AVAILABLE

The Lugano Building is based within the well-established Persequor Techno Park, situated at 5 De Havilland Crescent in Pretoria East. This 20 square meter office suite which consists of 7 office components, a boardroom facility, a dedicated kitchen with 2 sets of ablutions. The building has a reception / waiting area. The space has been fitted with neat fittings and fixtures, carpeted and tiled floors and large windows allowing natural light to brighten up the office. It features air-conditioning to contribute to enhancing the air quality in the workplace and fibre connectivity.