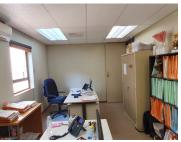

## BACK UP POWER SUPPLY AVAILABLE

The Lugano Building is based within the well-established Persequor Techno Park, situated at 5 De Havilland Crescent in Pretoria East. This 20 square meter office suite which consists of 7 office components, a boardroom facility, a dedicated kitchen with 2 sets of ablutions. The building has a reception / waiting area. The space has been fitted with neat fittings and fixtures, carpeted and tiled floors and large windows allowing natural light to brighten up the office. It features air-conditioning to contribute to enhancing the air quality in the workplace and fibre connectivity.