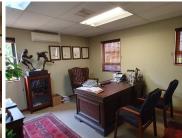

## BACK UP POWER SUPPLY AVAILABLE

The Lugano Building is based within the well-established Persequor Techno Park, situated at 5 De Havilland Crescent in Pretoria East. This 20 square meter office suite which consists of 7 office components, a boardroom facility, a dedicated kitchen with 2 sets of ablutions. The building has a reception / waiting area. The space has been fitted with neat fittings and fixtures, carpeted and tiled floors and large windows allowing natural light to brighten up the office. It features air-conditioning to contribute to enhancing the air quality in the workplace and fibre connectivity.