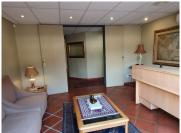

## BACK UP POWER SUPPLY AVAILABLE

The Lugano Building is based within the well-established Persequor Techno Park, situated at 5 De Havilland Crescent in Pretoria East. This 20 square meter office suite which consists of 7 office components, a boardroom facility, a dedicated kitchen with 2 sets of ablutions. The building has a reception / waiting area. The space has been fitted with neat fittings and fixtures, carpeted and tiled floors and large windows allowing natural light to brighten up the office. It features air-conditioning to contribute to enhancing the air quality in the workplace and fibre connectivity.