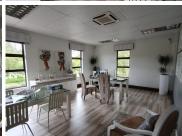

This fully titled stand comprises out of a 2,543 square meter land size with a 1,341 square meter commercial building on the stand. The building is double story, hosting 772 square meters of office space and 283 square meters of warehouse facility. It is currently partitioned into a communal reception area entering the building, 8 plus closed office components, 3 large open plan work stations, balconies, 3 boardrooms, 2 kitchens and 2 sets of ablution facilities. It features air-conditioning to contribute to enhancing the...