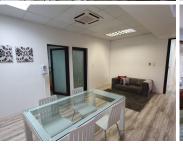

This fully titled stand comprises out of a 2,543 square meter land size with a 1,341 square meter commercial building on the stand. The building is double story, hosting 772 square meters of office space and 283 square meters of warehouse facility. It is currently partitioned into a communal reception area entering the building, 8 plus closed office components, 3 large open plan work stations, balconies, 3 boardrooms, 2 kitchens and 2 sets of ablution facilities. It features air-conditioning to contribute to enhancing the...