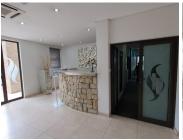

## R23,940,000

PERSEQUOR TECHNO PARK | DE HAVILAND CRESCENT | PERSEQUOR

1341 m<sup>2</sup>

PERSEQUOR TECHNO PARK | 1,341 SQUARE METER OFFICE FOR SALE | DE HAVILAND CRESCENT | PERSEQUOR

Persequor Techno Park is centrally situated within the well-developed commercial node of Persequor, based at 1 De Haviland Crescent in Pretoria. This facility is stationed within close proximity of the N1 highway on-and-off ramps allowing a great travelling experience to other nodes as well as the Innovation Hub, CSIR and Pretoria Botanical Gardens among many other well-established commercial businesses. Lynnwood Road is also close by, with ample public transportation services available within the surrounding area.

This fully titled stand comprises out of a 2,543 square meter land size with a 1,341 square meter commercial building on the stand. The building is double story, hosting 772 square meters of office space and 283 square meters of warehouse facility. It is currently partitioned into a communal reception area entering the building, 8 plus closed office components, 3 large open plan work stations, balconies, 3 boardrooms, 2 kitchens and 2 sets of ablution facilities. It features air-conditioning to contribute to enhancing the...