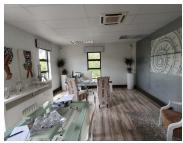

This fully titled stand comprises out of a 2,543 square meter land size with a 1,341 square meter commercial building on the stand. The building is double story, hosting 772 square meters of office space and 283 square meters of warehouse facility. It is currently partitioned into a communal reception area entering the building, 8 plus closed office components, 3 large open plan work stations, balconies, 3 boardrooms, 2 kitchens and 2 sets of ablution facilities. It features air-conditioning to contribute to enhancing the...