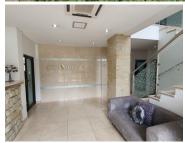

This fully titled stand comprises out of a 2,543 square meter land size with a 1,341 square meter commercial building on the stand. The building is double story, hosting 772 square meters of office space and 283 square meters of warehouse facility. It is currently partitioned into a communal reception area entering the building, 8 plus closed office components, 3 large open plan work stations, balconies, 3 boardrooms, 2 kitchens and 2 sets of ablution facilities. It features air-conditioning to contribute to enhancing the...