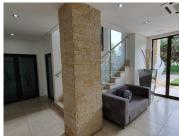

## R23,940,000

PERSEQUOR TECHNO PARK | DE HAVILAND CRESCENT | PERSEQUOR

1341 m<sup>2</sup>

PERSEQUOR TECHNO PARK | 1,341 SQUARE METER OFFICE FOR SALE | DE HAVILAND CRESCENT | PERSEQUOR

Persequor Techno Park is centrally situated within the well-developed commercial node of Persequor, based at 1 De Haviland Crescent in Pretoria. This facility is stationed within close proximity of the N1 highway on-and-off ramps allowing a great travelling experience to other nodes as well as the Innovation Hub, CSIR and Pretoria Botanical Gardens among many other well-established commercial businesses. Lynnwood Road is also close by, with ample public transportation services available within the surrounding area.

This fully titled stand comprises out of a 2,543 square meter land size with a 1,341 square meter commercial building on the stand. The building is double story, hosting 772 square meters of office space and 283 square meters of warehouse facility. It is currently partitioned into a communal reception area entering the building, 8 plus closed office components, 3 large open plan work stations, balconies, 3 boardrooms, 2 kitchens and 2 sets of ablution facilities. It features air-conditioning to contribute to enhancing the...