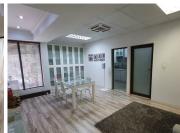

This fully titled stand comprises out of a 2,543 square meter land size with a 1,341 square meter commercial building on the stand. The building is double story, hosting 772 square meters of office space and 283 square meters of warehouse facility. It is currently partitioned into a communal reception area entering the building, 8 plus closed office components, 3 large open plan work stations, balconies, 3 boardrooms, 2 kitchens and 2 sets of ablution facilities. It features air-conditioning to contribute to enhancing the...