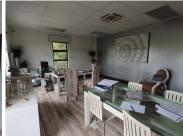

This fully titled stand comprises out of a 2,543 square meter land size with a 1,341 square meter commercial building on the stand. The building is double story, hosting 772 square meters of office space and 283 square meters of warehouse facility. It is currently partitioned into a communal reception area entering the building, 8 plus closed office components, 3 large open plan work stations, balconies, 3 boardrooms, 2 kitchens and 2 sets of ablution facilities. It features air-conditioning to contribute to enhancing the...