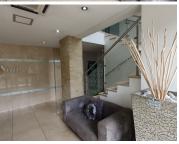

This fully titled stand comprises out of a 2,543 square meter land size with a 1,341 square meter commercial building on the stand. The building is double story, hosting 772 square meters of office space and 283 square meters of warehouse facility. It is currently partitioned into a communal reception area entering the building, 8 plus closed office components, 3 large open plan work stations, balconies, 3 boardrooms, 2 kitchens and 2 sets of ablution facilities. It features air-conditioning to contribute to enhancing the...