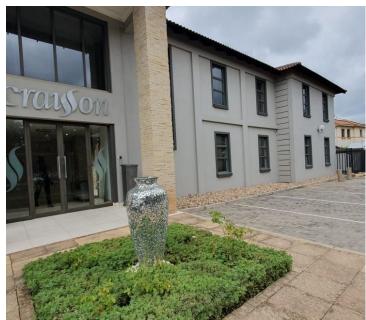

## R23,940,000

PERSEQUOR TECHNO PARK | DE HAVILAND CRESCENT | PERSEQUOR

1341 m<sup>2</sup>

PERSEQUOR TECHNO PARK | 1,341 SQUARE METER OFFICE FOR SALE | DE HAVILAND CRESCENT | PERSEQUOR

Persequor Techno Park is centrally situated within the well-developed commercial node of Persequor, based at 1 De Haviland Crescent in Pretoria. This facility is stationed within close proximity of the N1 highway on-and-off ramps allowing a great travelling experience to other nodes as well as the Innovation Hub, CSIR and Pretoria Botanical Gardens among many other well-established commercial businesses. Lynnwood Road is also close by, with ample public transportation services available within the surrounding area.

This fully titled stand comprises out of a 2,543 square meter land size with a 1,341 square meter commercial building on the stand. The building is double story, hosting 772 square meters of office space and 283 square meters of warehouse facility. It is currently partitioned into a communal reception area entering the building, 8 plus closed office components, 3 large open plan work stations, balconies, 3 boardrooms, 2 kitchens and 2 sets of ablution facilities. It features air-conditioning to contribute to enhancing the...