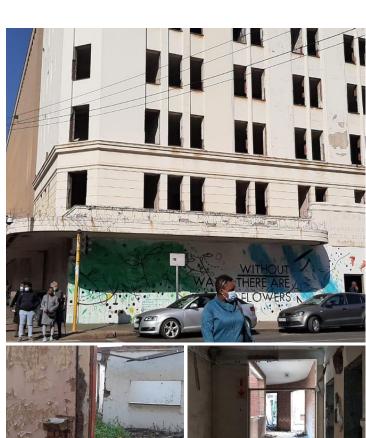

## R28,000,000

8,167 SQM BUILDING FOR SALE IN THE HEART OF PRETORIA CBD

8167 m<sup>2</sup>

MASSIVE COMMERCIAL BUILDING FOR SALE IN PRETORIA CBD WITH EXCELLENT MAIN ROAD EXPOSURE...

Van Riebeeck Medical building is centrally located in the heart of Pretoria, was previously used as a hospital. The building consists out of 8 floors including the ground floor, it is currently vacant and could be easily transformed into student accommodation or residential apartments.

This prime property is situated at 295 Francis Baard Street next to SARS and within walking distance of The Tramshed Shopping Centre, KFC, Nando's and the State Theatre. It is also close to government departments, Courts and other amenities. There are ample public transportation services within the area with busses and taxis always in the vicinity.

This C-grade building is currently in need of maintenance because of the fact that it has been standing empty for quite some time.

Sale Price R28,000,000 Ex Vat

**Lease Period Available From** 

| Floor Size m <sup>2</sup> | 8167       | Security         | - |
|---------------------------|------------|------------------|---|
| Parking Bays              | -          | Air Conditioning | - |
| Title                     | -          | Generator        | - |
| Zoning                    | Commercial | Fibre            | - |