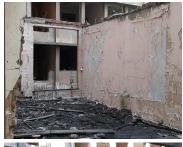

## R28,000,000

8,167 SQM BUILDING FOR SALE IN THE HEART OF PRETORIA CBD

8167 m<sup>2</sup>

MASSIVE COMMERCIAL BUILDING FOR SALE IN PRETORIA CBD WITH EXCELLENT MAIN ROAD EXPOSURE...

Van Riebeeck Medical building is centrally located in the heart of Pretoria, was previously used as a hospital. The building consists out of 8 floors including the ground floor, it is currently vacant and could be easily transformed into student accommodation or residential apartments.

This C-grade building is currently in need of maintenance because of the fact that it has been standing empty for quite some time.

Sale Price R28,000,000 Ex Vat

**Lease Period Available From** 

| Floor Size m <sup>2</sup> | 8167       | Security         | - |
|---------------------------|------------|------------------|---|
| Parking Bays              | -          | Air Conditioning | - |
| Title                     | -          | Generator        | - |
| Zoning                    | Commercial | Fibre            | - |