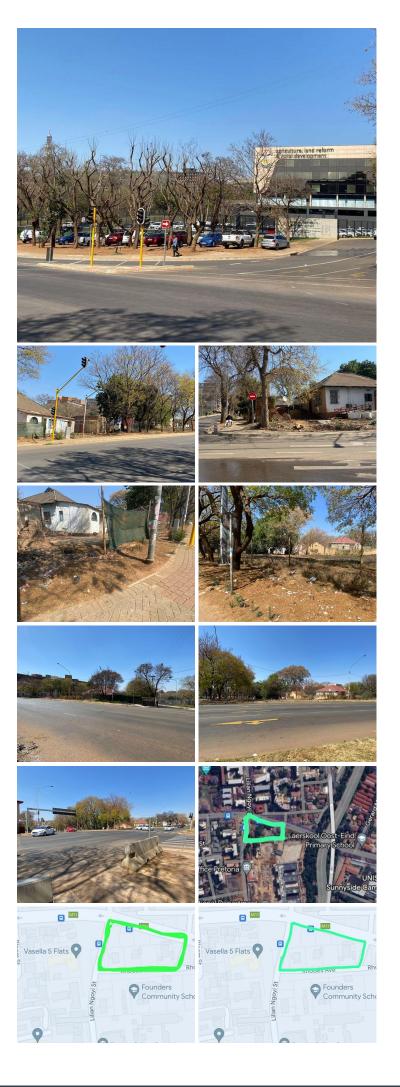

## 🔏 3523 m²

3523 SQUARE METER VACANT LAND FOR SALE | RHODES AVENUE | PRETORIA CENTRAL

The land for sale is perfectly situated on an island in the Pretoria Central, surrounded by three streets, namely the Rhodes Avenue, Justice Mohamed Street and Lilian Ngoyi Street. The property is zoned for commercial space including office space, shopping centre and a business park.

The vacant land is close to a few government institutes, a walking distance from the department of Land Reform, Deeds office, Dept of Rural Development and dept of Agriculture. The vacant land has excellent main road exposure, it offers easy access to the N1 and N4 higways and main aterials including Pretorius street, Visagie Street and Francis Baard street.