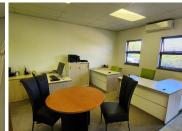

## R1,580,426

118 SQUARE METER OFFICE FOR SALE | SILVER LAKES | PRETORIA

118 m<sup>2</sup>

118 SQUARE METER OFFICE FOR SALE | SILVER LAKES | PRETORIA

BACK UP POWER SUPPLY AVAILABLE

The Office Park is based in the thriving suburb of Silver Lakes, Pretoria East. The 118 square meter area comprises out of a reception area, 3 closed office components, 1 open plan working space, a boardroom, a dedicated kitchen and ablutions. It features air-conditioning to contribute to enhancing the air quality in the workplace and fibre connectivity for fast and reliable internet access. The working space is fitted with carpeted and tiled flooring and windows with blinds allowing natural light to brighten up the office.