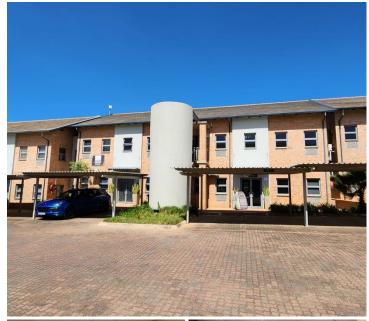

## R1,580,426

118 SQUARE METER OFFICE FOR SALE | SILVER LAKES | PRETORIA

118 m<sup>2</sup>

118 SQUARE METER OFFICE FOR SALE | SILVER LAKES | PRETORIA

BACK UP POWER SUPPLY AVAILABLE

The Office Park is based in the thriving suburb of Silver Lakes, Pretoria East. The 118 square meter area comprises out of a reception area, 3 closed office components, 1 open plan working space, a boardroom, a dedicated kitchen and ablutions. It features air-conditioning to contribute to enhancing the air quality in the workplace and fibre connectivity for fast and reliable internet access. The working space is fitted with carpeted and tiled flooring and windows with blinds allowing natural light to brighten up the office.

The Silver Lakes suburb has easy access to the M4 and M10 main arterial routes leading to the N4 highway providing excellent access to surrounding areas. The area hosts ample public transportation services, hosted by several bus stops located within walking distance of the park. Surrounding the area are amenities such as Hazeldean Square, Makro, Chamberlains, The Grove Mall, Burger King, Decofurn, Hirsch's and banking facilities among many other well-developed companies. The Die Wilgers Hospital is not so far **SalerPrice**R1,580,426 Ex Vat