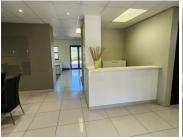

## R1,580,426

118 SQUARE METER OFFICE FOR SALE | SILVER LAKES | PRETORIA

118 m<sup>2</sup>

118 SQUARE METER OFFICE FOR SALE | SILVER LAKES | PRETORIA

BACK UP POWER SUPPLY AVAILABLE

The Office Park is based in the thriving suburb of Silver Lakes, Pretoria East. The 118 square meter area comprises out of a reception area, 3 closed office components, 1 open plan working space, a boardroom, a dedicated kitchen and ablutions. It features air-conditioning to contribute to enhancing the air quality in the workplace and fibre connectivity for fast and reliable internet access. The working space is fitted with carpeted and tiled flooring and windows with blinds allowing natural light to brighten up the office.