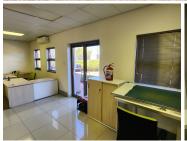

## R1,580,426

118 SQUARE METER OFFICE FOR SALE | SILVER LAKES | PRETORIA

118 m<sup>2</sup>

118 SQUARE METER OFFICE FOR SALE | SILVER LAKES | PRETORIA

BACK UP POWER SUPPLY AVAILABLE

The Office Park is based in the thriving suburb of Silver Lakes, Pretoria East. The 118 square meter area comprises out of a reception area, 3 closed office components, 1 open plan working space, a boardroom, a dedicated kitchen and ablutions. It features air-conditioning to contribute to enhancing the air quality in the workplace and fibre connectivity for fast and reliable internet access. The working space is fitted with carpeted and tiled flooring and windows with blinds allowing natural light to brighten up the office.