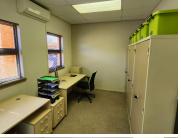

## R1,580,426

118 SQUARE METER OFFICE FOR SALE | SILVER LAKES | PRETORIA

118 m<sup>2</sup>

118 SQUARE METER OFFICE FOR SALE | SILVER LAKES | PRETORIA

BACK UP POWER SUPPLY AVAILABLE

The Office Park is based in the thriving suburb of Silver Lakes, Pretoria East. The 118 square meter area comprises out of a reception area, 3 closed office components, 1 open plan working space, a boardroom, a dedicated kitchen and ablutions. It features air-conditioning to contribute to enhancing the air quality in the workplace and fibre connectivity for fast and reliable internet access. The working space is fitted with carpeted and tiled flooring and windows with blinds allowing natural light to brighten up the office.