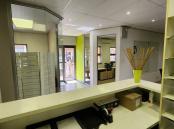

## R1,580,426

118 SQUARE METER OFFICE FOR SALE | SILVER LAKES | PRETORIA

118 m<sup>2</sup>

118 SQUARE METER OFFICE FOR SALE | SILVER LAKES | PRETORIA

BACK UP POWER SUPPLY AVAILABLE

The Office Park is based in the thriving suburb of Silver Lakes, Pretoria East. The 118 square meter area comprises out of a reception area, 3 closed office components, 1 open plan working space, a boardroom, a dedicated kitchen and ablutions. It features air-conditioning to contribute to enhancing the air quality in the workplace and fibre connectivity for fast and reliable internet access. The working space is fitted with carpeted and tiled flooring and windows with blinds allowing natural light to brighten up the office.