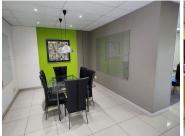

## R1,580,426

118 SQUARE METER OFFICE FOR SALE | SILVER LAKES | PRETORIA

118 m<sup>2</sup>

118 SQUARE METER OFFICE FOR SALE | SILVER LAKES | PRETORIA

BACK UP POWER SUPPLY AVAILABLE

The Office Park is based in the thriving suburb of Silver Lakes, Pretoria East. The 118 square meter area comprises out of a reception area, 3 closed office components, 1 open plan working space, a boardroom, a dedicated kitchen and ablutions. It features air-conditioning to contribute to enhancing the air quality in the workplace and fibre connectivity for fast and reliable internet access. The working space is fitted with carpeted and tiled flooring and windows with blinds allowing natural light to brighten up the office.