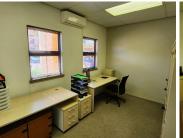

## R1,580,426

118 SQUARE METER OFFICE FOR SALE | SILVER LAKES | PRETORIA

118 m<sup>2</sup>

118 SQUARE METER OFFICE FOR SALE | SILVER LAKES | PRETORIA

BACK UP POWER SUPPLY AVAILABLE

The Office Park is based in the thriving suburb of Silver Lakes, Pretoria East. The 118 square meter area comprises out of a reception area, 3 closed office components, 1 open plan working space, a boardroom, a dedicated kitchen and ablutions. It features air-conditioning to contribute to enhancing the air quality in the workplace and fibre connectivity for fast and reliable internet access. The working space is fitted with carpeted and tiled flooring and windows with blinds allowing natural light to brighten up the office.