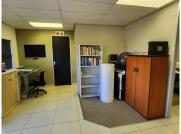

## R1,580,426

118 SQUARE METER OFFICE FOR SALE | SILVER LAKES | PRETORIA

118 m<sup>2</sup>

118 SQUARE METER OFFICE FOR SALE | SILVER LAKES | PRETORIA

BACK UP POWER SUPPLY AVAILABLE

The Office Park is based in the thriving suburb of Silver Lakes, Pretoria East. The 118 square meter area comprises out of a reception area, 3 closed office components, 1 open plan working space, a boardroom, a dedicated kitchen and ablutions. It features air-conditioning to contribute to enhancing the air quality in the workplace and fibre connectivity for fast and reliable internet access. The working space is fitted with carpeted and tiled flooring and windows with blinds allowing natural light to brighten up the office.