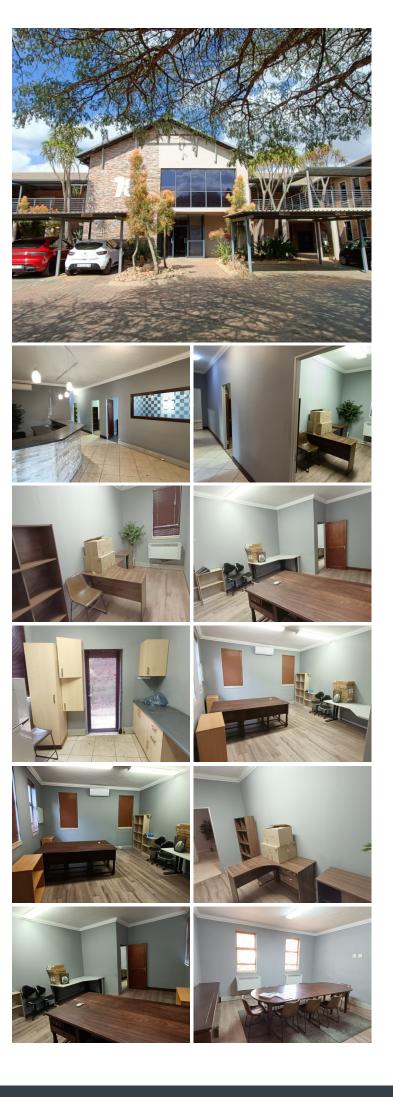

## 🐔 133 m²

133 SQUARE METER INVESTMENT OFFICE FOR SALE | SILVER LAKES | PRETORIA

The A-Grade 133 square metre office suite for sale is situated in the Bustling Silver Lakes area, Pretoria. This office unit presents an excellent investment opportunity, as it is currently occupied by reliable tenants, providing immediate rental income. With a steady cash flow in place, this property offers potential for long-term growth and returns. The office layout has been sectioned into a reception area, 6 closed offices, 1 boardroom to conduct general meetings, a kitchen and communal ablutions that will be shared among other tenants. It features air-conditioning to contribute to enhancing the air quality in the workplace. The working space is fitted with tiled and laminated flooring and windows with blinds allowing natural light to brighten up the office.

The premises offers great 24-hour security, access-controlled entrance and exit points and available parking for tenants and clientele. The office park offers beautiful, well-maintained gardens, a coffee shop allowing employees to grab a cup of coffee in order to seize the day.