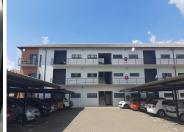

The upmarket office space is located in the thriving area of Silver Lakes, Pretoria East. This 84 square meter B-Grade modern unit is 1 closed office component, 1 open plan working area, a dedicated kitchen area and communal ablutions. It features air-conditioning to contribute to enhancing the air quality in the workplace and fibre connectivity for fast and reliable internet access. The working space is fitted with tiled flooring and windows, allowing natural light to brighten up the office.

In close proximity to the office building is Hazeldean Square, Makro, Chamberlains, The Grove Mall, Burger King, Die Wilgers Hospital, Decofurn, Hirsch's, schools and banking facilities among many other well-developed companies. The Silver Lakes area has easy access to the M4 and M10 main arterial routes leading to the N4 highway providing excellent access to surrounding areas. The area hosts ample public transportation services, hosted by several bus stops located within walking distance of the park.