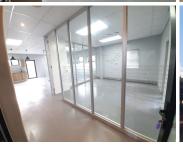

The upmarket office space is located in the thriving area of Silver Lakes, Pretoria East. This 84 square meter B-Grade modern unit is 1 closed office component, 1 open plan working area, a dedicated kitchen area and communal ablutions. It features air-conditioning to contribute to enhancing the air quality in the workplace and fibre connectivity for fast and reliable internet access. The working space is fitted with tiled flooring and windows, allowing natural light to brighten up the office.