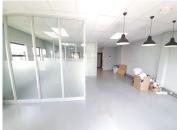

The upmarket office space is located in the thriving area of Silver Lakes, Pretoria East. This 84 square meter B-Grade modern unit is 1 closed office component, 1 open plan working area, a dedicated kitchen area and communal ablutions. It features air-conditioning to contribute to enhancing the air quality in the workplace and fibre connectivity for fast and reliable internet access. The working space is fitted with tiled flooring and windows, allowing natural light to brighten up the office.