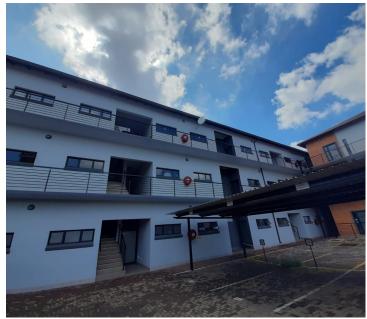

## R851,000

84 SQUARE METER OFFICE SPACE FOR SALE | SILVER LAKES | PRETORIA

84 m<sup>2</sup>

84 SQUARE METER OFFICE SPACE FOR SALE | SILVER LAKES | PRETORIA

INVESTMENT OPPORTUNITY-CURRENTLY HAVE TENANTS OCCUPYING THE PROPERTY

The upmarket office space is located in the thriving area of Silver Lakes, Pretoria East. This 84 square meter B-Grade modern unit is 1 closed office component, 1 open plan working area, a dedicated kitchen area and communal ablutions. It features air-conditioning to contribute to enhancing the air quality in the workplace and fibre connectivity for fast and reliable internet access. The working space is fitted with tiled flooring and windows, allowing natural light to brighten up the office.