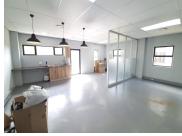

The upmarket office space is located in the thriving area of Silver Lakes, Pretoria East. This 84 square meter B-Grade modern unit is 1 closed office component, 1 open plan working area, a dedicated kitchen area and communal ablutions. It features air-conditioning to contribute to enhancing the air quality in the workplace and fibre connectivity for fast and reliable internet access. The working space is fitted with tiled flooring and windows, allowing natural light to brighten up the office.