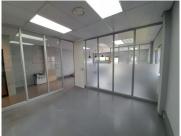

The upmarket office space is located in the thriving area of Silver Lakes, Pretoria East. This 84 square meter B-Grade modern unit is 1 closed office component, 1 open plan working area, a dedicated kitchen area and communal ablutions. It features air-conditioning to contribute to enhancing the air quality in the workplace and fibre connectivity for fast and reliable internet access. The working space is fitted with tiled flooring and windows, allowing natural light to brighten up the office.