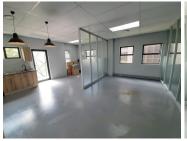

The upmarket office space is located in the thriving area of Silver Lakes, Pretoria East. This 84 square meter B-Grade modern unit is 1 closed office component, 1 open plan working area, a dedicated kitchen area and communal ablutions. It features air-conditioning to contribute to enhancing the air quality in the workplace and fibre connectivity for fast and reliable internet access. The working space is fitted with tiled flooring and windows, allowing natural light to brighten up the office.