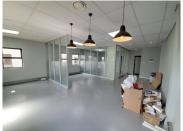

The upmarket office space is located in the thriving area of Silver Lakes, Pretoria East. This 84 square meter B-Grade modern unit is 1 closed office component, 1 open plan working area, a dedicated kitchen area and communal ablutions. It features air-conditioning to contribute to enhancing the air quality in the workplace and fibre connectivity for fast and reliable internet access. The working space is fitted with tiled flooring and windows, allowing natural light to brighten up the office.