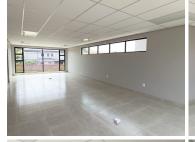

## R8,990,001

670 SQUARE METER OFFICE SPACE FOR SALE | SILVER LAKES | PRETORIA

670 m<sup>2</sup>

670 SQUARE METER OFFICE SPACE FOR SALE | SILVER LAKES | PRETORIA

The upmarket office space is located in the thriving area of Silver Lakes, Pretoria East. This 670 square meter A-Grade modern office block is a two floor block which includes a basement. The ground floor is 216 square meters and the first floor is 209 square meters. The block is partitioned into 4 closed office components, 2 open plan working area, a server room, 2 dedicated kitchen areas and 3 sets of ablutions. The working space is fitted with tiled flooring and large windows allowing natural light to brighten up the