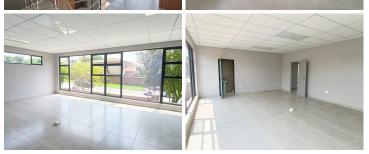

## R8,990,001

670 SQUARE METER OFFICE SPACE FOR SALE | SILVER LAKES | PRETORIA

670 m<sup>2</sup>

670 SQUARE METER OFFICE SPACE FOR SALE | SILVER LAKES | PRETORIA

The upmarket office space is located in the thriving area of Silver Lakes, Pretoria East. This 670 square meter A-Grade modern office block is a two floor block which includes a basement. The ground floor is 216 square meters and the first floor is 209 square meters. The block is partitioned into 4 closed office components, 2 open plan working area, a server room, 2 dedicated kitchen areas and 3 sets of ablutions. The working space is fitted with tiled flooring and large windows allowing natural light to brighten up the