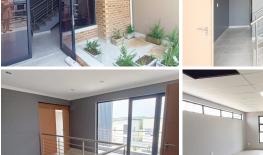

## R8,990,001

670 SQUARE METER OFFICE SPACE FOR SALE | SILVER LAKES | PRETORIA

670 m<sup>2</sup>

670 SQUARE METER OFFICE SPACE FOR SALE | SILVER LAKES | PRETORIA

The upmarket office space is located in the thriving area of Silver Lakes, Pretoria East. This 670 square meter A-Grade modern office block is a two floor block which includes a basement. The ground floor is 216 square meters and the first floor is 209 square meters. The block is partitioned into 4 closed office components, 2 open plan working area, a server room, 2 dedicated kitchen areas and 3 sets of ablutions. The working space is fitted with tiled flooring and large windows allowing natural light to brighten up the