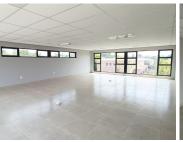

## R8,990,001

670 SQUARE METER OFFICE SPACE FOR SALE | SILVER LAKES | PRETORIA

670 m<sup>2</sup>

670 SQUARE METER OFFICE SPACE FOR SALE | SILVER LAKES | PRETORIA

The upmarket office space is located in the thriving area of Silver Lakes, Pretoria East. This 670 square meter A-Grade modern office block is a two floor block which includes a basement. The ground floor is 216 square meters and the first floor is 209 square meters. The block is partitioned into 4 closed office components, 2 open plan working area, a server room, 2 dedicated kitchen areas and 3 sets of ablutions. The working space is fitted with tiled flooring and large windows allowing natural light to brighten up the