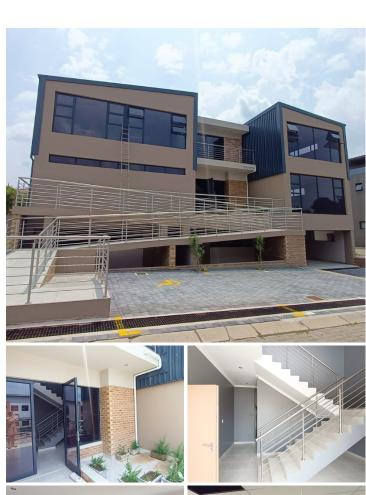

## R8,990,001

670 SQUARE METER OFFICE SPACE FOR SALE | SILVER LAKES | PRETORIA

670 m<sup>2</sup>

670 SQUARE METER OFFICE SPACE FOR SALE | SILVER LAKES | PRETORIA

The upmarket office space is located in the thriving area of Silver Lakes, Pretoria East. This 670 square meter A-Grade modern office block is a two floor block which includes a basement. The ground floor is 216 square meters and the first floor is 209 square meters. The block is partitioned into 4 closed office components, 2 open plan working area, a server room, 2 dedicated kitchen areas and 3 sets of ablutions. The working space is fitted with tiled flooring and large windows allowing natural light to brighten up the

The building offers 24h security with access-controlled entrance and exit points, as well as secure parking. In close proximity to the office building is Hazeldean Square, Makro, Chamberlains, The Grove Mall, Burger King, Die Wilgers Hospital, Decofurn, Hirsch's, schools and banking facilities among many other well-developed companies. The Silver Lakes area has easy access to the M4 and M10 main arterial routes leading to the N4 highway providing excellent access to surrounding areas. The area hosts ample public transportation services,...