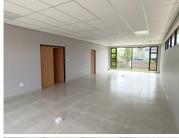

## R8,990,001

670 SQUARE METER OFFICE SPACE FOR SALE | SILVER LAKES | PRETORIA

670 m<sup>2</sup>

670 SQUARE METER OFFICE SPACE FOR SALE | SILVER LAKES | PRETORIA

The upmarket office space is located in the thriving area of Silver Lakes, Pretoria East. This 670 square meter A-Grade modern office block is a two floor block which includes a basement. The ground floor is 216 square meters and the first floor is 209 square meters. The block is partitioned into 4 closed office components, 2 open plan working area, a server room, 2 dedicated kitchen areas and 3 sets of ablutions. The working space is fitted with tiled flooring and large windows allowing natural light to brighten up the