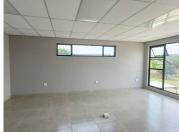

## R8,990,001

670 SQUARE METER OFFICE SPACE FOR SALE | SILVER LAKES | PRETORIA

670 m<sup>2</sup>

670 SQUARE METER OFFICE SPACE FOR SALE | SILVER LAKES | PRETORIA

The upmarket office space is located in the thriving area of Silver Lakes, Pretoria East. This 670 square meter A-Grade modern office block is a two floor block which includes a basement. The ground floor is 216 square meters and the first floor is 209 square meters. The block is partitioned into 4 closed office components, 2 open plan working area, a server room, 2 dedicated kitchen areas and 3 sets of ablutions. The working space is fitted with tiled flooring and large windows allowing natural light to brighten up the