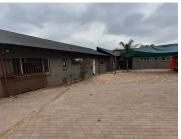

## R8,500,000

PRETORIA ROAD | SILVERTON| PRETORIA

1550 m<sup>2</sup>

PRETORIA ROAD| 1550 SQUARE METER SHOWROOM AND WORKSHOP ON 4754 SQUARE METER STAND FOR SALE| SILVERTON| PRETORIA

One of Pretoria's premier business districts is Silverton. The location of this contemporary showroom and workshop on Pretoria Street in Silverton, Pretoria, is excellent. This 1550 square meter building on the 4754 square meter stand is compartmentalised into a 1050 square meter showroom, 500 square meter workshop. This impressive showroom is equipped with 3 Phase 100 Amps power. New pavement has recently been installed in the showroom area. This property offers 2 boardrooms, 7 closed offices, 5 Ablution facilities. The office space has air conditioning, contemporary tile flooring, and a 180-degree view of the showroom floor. There is plenty of parking on the property.