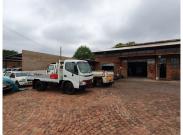

## R8,500,000

PRETORIA ROAD | SILVERTON| PRETORIA

1550 m<sup>2</sup>

PRETORIA ROAD| 1550 SQUARE METER SHOWROOM AND WORKSHOP ON 4754 SQUARE METER STAND FOR SALE| SILVERTON| PRETORIA

One of Pretoria's premier business districts is Silverton. The location of this contemporary showroom and workshop on Pretoria Street in Silverton, Pretoria, is excellent. This 1550 square meter building on the 4754 square meter stand is compartmentalised into a 1050 square meter showroom, 500 square meter workshop. This impressive showroom is equipped with 3 Phase 100 Amps power. New pavement has recently been installed in the showroom area. This property offers 2 boardrooms, 7 closed offices, 5 Ablution facilities. The office space has air conditioning, contemporary tile flooring, and a 180-degree view of the showroom floor. There is plenty of parking on the property.