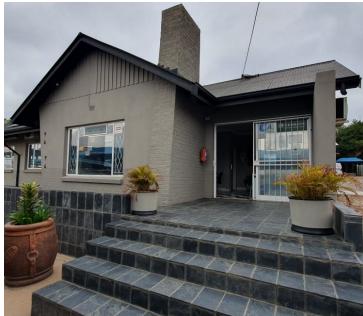

## R8,500,000

PRETORIA ROAD | SILVERTON| PRETORIA

1550 m<sup>2</sup>

PRETORIA ROAD| 1550 SQUARE METER SHOWROOM AND WORKSHOP ON 4754 SQUARE METER STAND FOR SALE| SILVERTON| PRETORIA

One of Pretoria's premier business districts is Silverton. The location of this contemporary showroom and workshop on Pretoria Street in Silverton, Pretoria, is excellent. This 1550 square meter building on the 4754 square meter stand is compartmentalised into a 1050 square meter showroom, 500 square meter workshop. This impressive showroom is equipped with 3 Phase 100 Amps power. New pavement has recently been installed in the showroom area. This property offers 2 boardrooms, 7 closed offices, 5 Ablution facilities. The office space has air conditioning, contemporary tile flooring, and a 180-degree view of the showroom floor. There is plenty of parking on the property.

The property offers exceptional street visibility and signage space, which creates a special and perfect exposure potential in the neighbourhood. This impressive property is conveniently located near a number of services, including the Uitkyk Vleis and Supermarket, the Silver Mall, which is home to the Shoprite Checkers grocery store, as well as Clicks...