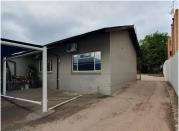

## R8,500,000

PRETORIA ROAD | SILVERTON| PRETORIA

1550 m<sup>2</sup>

PRETORIA ROAD| 1550 SQUARE METER SHOWROOM AND WORKSHOP ON 4754 SQUARE METER STAND FOR SALE| SILVERTON| PRETORIA

One of Pretoria's premier business districts is Silverton. The location of this contemporary showroom and workshop on Pretoria Street in Silverton, Pretoria, is excellent. This 1550 square meter building on the 4754 square meter stand is compartmentalised into a 1050 square meter showroom, 500 square meter workshop. This impressive showroom is equipped with 3 Phase 100 Amps power. New pavement has recently been installed in the showroom area. This property offers 2 boardrooms, 7 closed offices, 5 Ablution facilities. The office space has air conditioning, contemporary tile flooring, and a 180-degree view of the showroom floor. There is plenty of parking on the property.

The property offers exceptional street visibility and signage space, which creates a special and perfect exposure potential in the neighbourhood. This impressive property is conveniently located near a number of services, including the Uitkyk Vleis and Supermarket, the Silver Mall, which is home to the Shoprite Checkers grocery store, as well as Clicks...