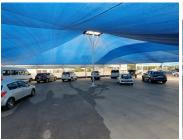

## R8,500,000

PRETORIA ROAD | SILVERTON| PRETORIA

1550 m<sup>2</sup>

PRETORIA ROAD| 1550 SQUARE METER SHOWROOM AND WORKSHOP ON 4754 SQUARE METER STAND FOR SALE| SILVERTON| PRETORIA

One of Pretoria's premier business districts is Silverton. The location of this contemporary showroom and workshop on Pretoria Street in Silverton, Pretoria, is excellent. This 1550 square meter building on the 4754 square meter stand is compartmentalised into a 1050 square meter showroom, 500 square meter workshop. This impressive showroom is equipped with 3 Phase 100 Amps power. New pavement has recently been installed in the showroom area. This property offers 2 boardrooms, 7 closed offices, 5 Ablution facilities. The office space has air conditioning, contemporary tile flooring, and a 180-degree view of the showroom floor. There is plenty of parking on the property.