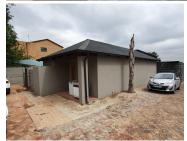

## R8,500,000

PRETORIA ROAD | SILVERTON| PRETORIA

1550 m<sup>2</sup>

PRETORIA ROAD| 1550 SQUARE METER SHOWROOM AND WORKSHOP ON 4754 SQUARE METER STAND FOR SALE| SILVERTON| PRETORIA

One of Pretoria's premier business districts is Silverton. The location of this contemporary showroom and workshop on Pretoria Street in Silverton, Pretoria, is excellent. This 1550 square meter building on the 4754 square meter stand is compartmentalised into a 1050 square meter showroom, 500 square meter workshop. This impressive showroom is equipped with 3 Phase 100 Amps power. New pavement has recently been installed in the showroom area. This property offers 2 boardrooms, 7 closed offices, 5 Ablution facilities. The office space has air conditioning, contemporary tile flooring, and a 180-degree view of the showroom floor. There is plenty of parking on the property.