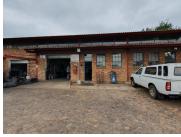

## R8,500,000

PRETORIA ROAD | SILVERTON| PRETORIA

1550 m<sup>2</sup>

PRETORIA ROAD| 1550 SQUARE METER SHOWROOM AND WORKSHOP ON 4754 SQUARE METER STAND FOR SALE| SILVERTON| PRETORIA

One of Pretoria's premier business districts is Silverton. The location of this contemporary showroom and workshop on Pretoria Street in Silverton, Pretoria, is excellent. This 1550 square meter building on the 4754 square meter stand is compartmentalised into a 1050 square meter showroom, 500 square meter workshop. This impressive showroom is equipped with 3 Phase 100 Amps power. New pavement has recently been installed in the showroom area. This property offers 2 boardrooms, 7 closed offices, 5 Ablution facilities. The office space has air conditioning, contemporary tile flooring, and a 180-degree view of the showroom floor. There is plenty of parking on the property.