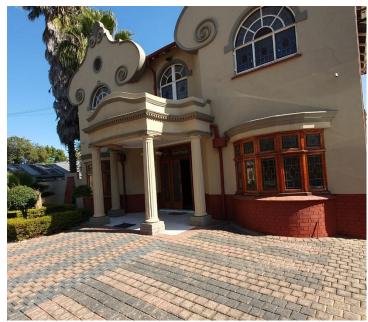

## R4,750,000

MINNI STREET | SUNNYSIDE | PRETORIA

1191 m<sup>2</sup>

1,191 SQUARE METER OFFICE SUITE FOR SALE | MINNI STREET | SUNNYSIDE | PRETORIA

Situated at 35 Minni Street in Sunnyside, Pretoria you will find a spacious 1,191 square metre commercial office space for sale. This Freehold office suite comprises out of a reception area, 1 boardroom, 11 offices, a dedicated wooden finished kitchen accompanied by on-suite ablutions. It is equipped with neatly laminated flooring.

The building offers 24-hour security with 2 locked gates for pedestrians and vehicles, as well as parking garages and a large, paved yard that can accommodate 17 vehicles. The property has 3 offices at the back, an outside entertainment area allowing employees to host company functions and beautiful well-maintained gardens all around the property.