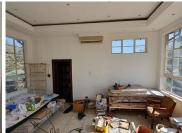

## R4,750,000

MINNI STREET | SUNNYSIDE | PRETORIA

1191 m<sup>2</sup>

1,191 SQUARE METER OFFICE SUITE FOR SALE | MINNI STREET | SUNNYSIDE | PRETORIA

Situated at 35 Minni Street in Sunnyside, Pretoria you will find a spacious 1,191 square metre commercial office space for sale. This Freehold office suite comprises out of a reception area, 1 boardroom, 11 offices, a dedicated wooden finished kitchen accompanied by on-suite ablutions. It is equipped with neatly laminated flooring.

The building offers 24-hour security with 2 locked gates for pedestrians and vehicles, as well as parking garages and a large, paved yard that can accommodate 17 vehicles. The property has 3 offices at the back, an outside entertainment area allowing employees to host company functions and beautiful well-maintained gardens all around the property.