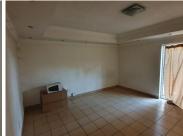

## R4,750,000

MINNI STREET | SUNNYSIDE | PRETORIA

1191 m<sup>2</sup>

1,191 SQUARE METER OFFICE SUITE FOR SALE | MINNI STREET | SUNNYSIDE | PRETORIA

Situated at 35 Minni Street in Sunnyside, Pretoria you will find a spacious 1,191 square metre commercial office space for sale. This Freehold office suite comprises out of a reception area, 1 boardroom, 11 offices, a dedicated wooden finished kitchen accompanied by on-suite ablutions. It is equipped with neatly laminated flooring.

The building offers 24-hour security with 2 locked gates for pedestrians and vehicles, as well as parking garages and a large, paved yard that can accommodate 17 vehicles. The property has 3 offices at the back, an outside entertainment area allowing employees to host company functions and beautiful well-maintained gardens all around the property.