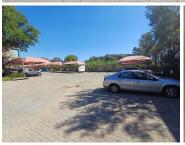

Lifestyle Riverfront Office Park is a 24-hour access controlled complex situated in close proximity to the N1 highway and Beyers Naude Drive, allowing for easy navigation to the office park. There are various retail amenities close by.

Sale Price R1,450,000 Ex Vat

Lease Period - Available From -

| Floor Size m <sup>2</sup> | 126        | Security         | Yes |
|---------------------------|------------|------------------|-----|
| Parking Bays              | -          | Air Conditioning | Yes |
| Title                     | -          | Generator        | -   |
| Zoning                    | Commercial | Fibre            | -   |