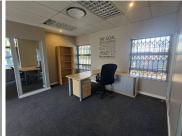

## R1,450,000

Lifestyle Riverfront Office Park | Premium Office Space for Sale in Boskruin

126 m<sup>2</sup>

Premium first-floor office space available for sale in the Lifestyle Riverfront Office Park. The space features various partitioned offices, an open plan section, kitchen and bathrooms. There is ample parking available. Asking price: R1 450 000 excluding VAT.

Sale Price R1,450,000 Ex Vat

Lease Period - Available From -

| Floor Size m <sup>2</sup> | 126        | Security         | Yes |
|---------------------------|------------|------------------|-----|
| Parking Bays              | -          | Air Conditioning | Yes |
| Title                     | -          | Generator        | -   |
| Zoning                    | Commercial | Fibre            | -   |