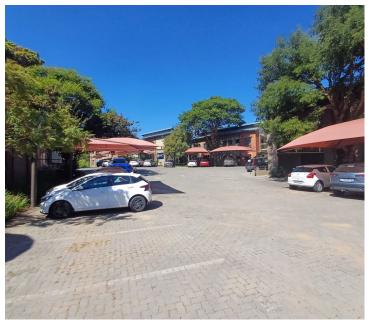

Lifestyle Riverfront Office Park is a 24-hour access controlled complex situated in close proximity to the N1 highway and Beyers Naude Drive, allowing for easy navigation to the office park. There are various retail amenities close by.

Sale Price R1,450,000 Ex Vat

Lease Period - Available From -

| Floor Size m <sup>2</sup> | 126        | Security         | Yes |
|---------------------------|------------|------------------|-----|
| Parking Bays              | -          | Air Conditioning | Yes |
| Title                     | -          | Generator        | -   |
| Zoning                    | Commercial | Fibre            | -   |