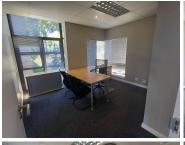

## R1,450,000

Lifestyle Riverfront Office Park | Premium Office Space for Sale in Boskruin

126 m<sup>2</sup>

Premium first-floor office space available for sale in the Lifestyle Riverfront Office Park. The space features various partitioned offices, an open plan section, kitchen and bathrooms. There is ample parking available. Asking price: R1 450 000 excluding VAT.

Sale Price R1,450,000 Ex Vat

Lease Period - Available From -

| Floor Size m <sup>2</sup> | 126        | Security         | Yes |
|---------------------------|------------|------------------|-----|
| Parking Bays              | -          | Air Conditioning | Yes |
| Title                     | -          | Generator        | -   |
| Zoning                    | Commercial | Fibre            | -   |