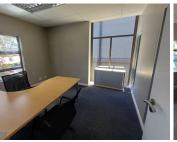

## R1,450,000

Lifestyle Riverfront Office Park | Premium Office Space for Sale in Boskruin

126 m<sup>2</sup>

Premium first-floor office space available for sale in the Lifestyle Riverfront Office Park. The space features various partitioned offices, an open plan section, kitchen and bathrooms. There is ample parking available. Asking price: R1 450 000 excluding VAT.

Sale Price R1,450,000 Ex Vat

Lease Period - Available From -

| Floor Size m <sup>2</sup> | 126        | Security         | Yes |
|---------------------------|------------|------------------|-----|
| Parking Bays              | -          | Air Conditioning | Yes |
| Title                     | -          | Generator        | -   |
| Zoning                    | Commercial | Fibre            | -   |