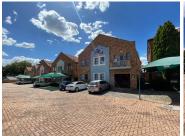

## R3,300,000

30 Surrey Avenue | Prime Commercial Property for Sale in Ferndale

390 m<sup>2</sup>

This property is located in the heart of Randburg, in a secure office park with access control.

These offices are in a double storey building with two separate entrances for the ground floor and the first floor. Comes with ample parking bays. The utilities are as follows: electricity based on consumption and water, sewerage and refuse on pro rata recoveries. Suitable for an owner occupier or as an investment.

The property is located in close proximity to the Land Claims court, Randburg taxi rank and Randburg Square.

Sale Price R3,300,000 Ex Vat

Lease Period Available From -

| Floor Size m <sup>2</sup> | 390             | Security         | Yes |
|---------------------------|-----------------|------------------|-----|
| Parking Bays              | -               | Air Conditioning | Yes |
| Title                     | Sectional Title | Generator        | -   |
| Zoning                    | Commercial      | Fibre            | -   |