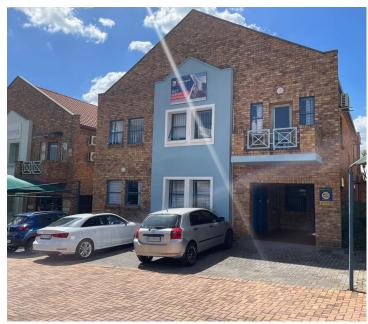

## OFFICEPLACE

## R3,300,000

30 Surrey Avenue | Prime Commercial Property for Sale in Ferndale

390 m<sup>2</sup>

This property is located in the heart of Randburg, in a secure office park with access control.

These offices are in a double storey building with two separate entrances for the ground floor and the first floor. Comes with ample parking bays. The utilities are as follows: electricity based on consumption and water, sewerage and refuse on pro rata recoveries. Suitable for an owner occupier or as an investment.

The property is located in close proximity to the Land Claims court, Randburg taxi rank and Randburg Square.

Sale Price R3,300,000 Ex Vat

Lease Period Available From -

| Floor Size m <sup>2</sup> | 390             | Security         | Yes |
|---------------------------|-----------------|------------------|-----|
| Parking Bays              | -               | Air Conditioning | Yes |
| Title                     | Sectional Title | Generator        | -   |
| Zoning                    | Commercial      | Fibre            | -   |