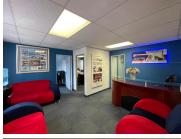

## OFFICEPLACE

## R3,300,000

30 Surrey Avenue | Prime Commercial Property for Sale in Ferndale

390 m<sup>2</sup>

This property is located in the heart of Randburg, in a secure office park with access control.

These offices are in a double storey building with two separate entrances for the ground floor and the first floor. Comes with ample parking bays. The utilities are as follows: electricity based on consumption and water, sewerage and refuse on pro rata recoveries. Suitable for an owner occupier or as an investment.

The property is located in close proximity to the Land Claims court, Randburg taxi rank and Randburg Square.

Sale Price R3,300,000 Ex Vat

Lease Period Available From -

| Floor Size m <sup>2</sup> | 390             | Security         | Yes |
|---------------------------|-----------------|------------------|-----|
| Parking Bays              | -               | Air Conditioning | Yes |
| Title                     | Sectional Title | Generator        | -   |
| Zoning                    | Commercial      | Fibre            | -   |