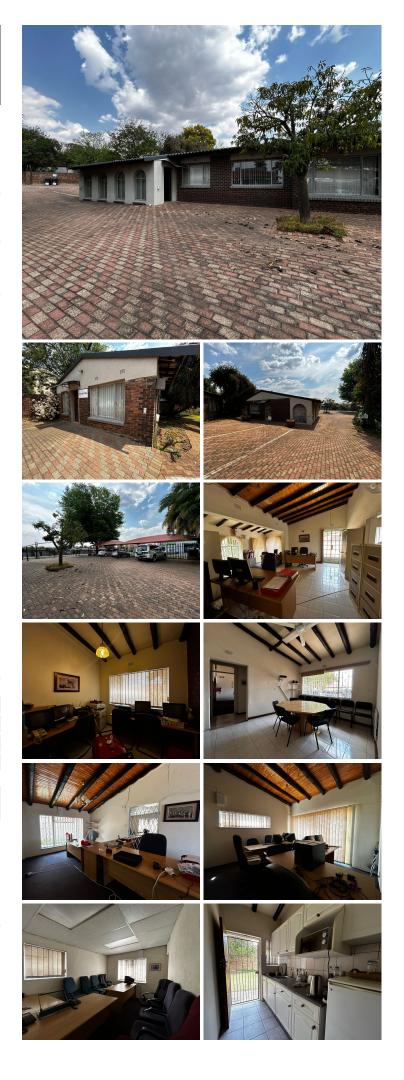

## 300 m<sup>2</sup>

This exceptional property, situated on the prominent corner of 14th Avenue and Suzanne Crescent, offers a perfect blend of convenience, functionality, and style. Spanning 300m<sup>2</sup> on a 1,420m<sup>2</sup> erf, this versatile commercial space is ideal for businesses seeking a prestigious address in the heart of Northcliff.

The interior boasts a well-planned layout, featuring a welcoming reception area, multiple office spaces, a spacious boardroom, and a fully equipped kitchen. A mix of tiled and carpeted flooring throughout enhances the professional feel, complemented by standard lighting and ample natural light streaming in from large windows. The property also offers a modern bathroom and is equipped with security measures, ensuring peace of mind. Outside, tenants will benefit from 10 to 15 dedicated parking bays, offering ample space for staff and visitors.

Asking Price: R3 800 000 excluding VAT.

Northcliff, one of Randburg's most sought-after suburbs, offers easy access to key business hubs. The property's position along 14th Avenue provides excellent visibility and seamless access to major routes, including the N1 highway. This prime ...