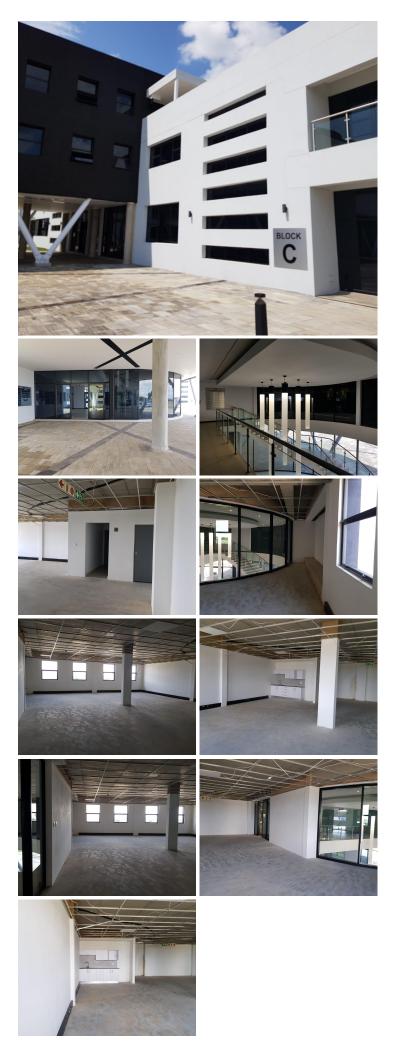

#### 😭 147 m²

Eagle Canyon Office park is a premium grade development offering a first floor unit for sale. The development is situated on the prominent Christiaan De Wet road opposite Eagle Canyon housing estate and is within walking distance to medical facilities.

Each office unit within the building has bathroom facilities and a kitchenette as well as maximum natural light. There is an installation allowance which is at the additional cost of R 1,000/sqm and basement parking at an additional charge.

The N1 and N14 via Beyers Naude Drive and all major business areas are easily accessible from this point as well as the Honeydew district and the West Rand. Cresta Shopping Centre is nearby as well as other well known amenities and public transport.