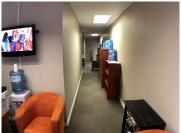

## 126 m<sup>2</sup>

This ground floor unit features a neat fit out, with open plan and glass partitioned office space. Unit has a reception area, boardroom and multiple offices. There is air-conditioning installed and ample natural light which flows through large floor to ceiling windows. Additionally, a generator is available on site and 5 shaded parking bays.

This is a first floor office unit available for purchase in the Lifestyle Riverfront Office Park. The complex features 24-hour access controlled security on site. It is ideally situated just off Beyers Naude Drive and close to Christiaan de Wet road, offering easy navigation to the park.