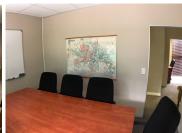

## 126 m<sup>2</sup>

This ground floor unit features a neat fit out, with open plan and glass partitioned office space. Unit has a reception area, boardroom and multiple offices. There is air-conditioning installed and ample natural light which flows through large floor to ceiling windows. Additionally, a generator is available on site and 5 shaded parking bays.