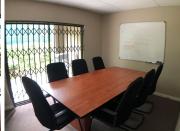

## 126 m<sup>2</sup>

This ground floor unit features a neat fit out, with open plan and glass partitioned office space. Unit has a reception area, boardroom and multiple offices. There is air-conditioning installed and ample natural light which flows through large floor to ceiling windows. Additionally, a generator is available on site and 5 shaded parking bays.