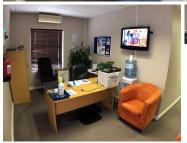

## 126 m<sup>2</sup>

This ground floor unit features a neat fit out, with open plan and glass partitioned office space. Unit has a reception area, boardroom and multiple offices. There is air-conditioning installed and ample natural light which flows through large floor to ceiling windows. Additionally, a generator is available on site and 5 shaded parking bays.

This is a first floor office unit available for purchase in the Lifestyle Riverfront Office Park. The complex features 24-hour access controlled security on site. It is ideally situated just off Beyers Naude Drive and close to Christiaan de Wet road, offering easy navigation to the park.