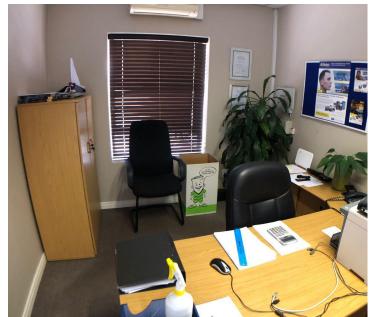

## 126 m<sup>2</sup>

This ground floor unit features a neat fit out, with open plan and glass partitioned office space. Unit has a reception area, boardroom and multiple offices. There is air-conditioning installed and ample natural light which flows through large floor to ceiling windows. Additionally, a generator is available on site and 5 shaded parking bays.

This is a first floor office unit available for purchase in the Lifestyle Riverfront Office Park. The complex features 24-hour access controlled security on site. It is ideally situated just off Beyers Naude Drive and close to Christiaan de Wet road, offering easy navigation to the park.