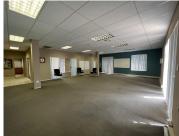

## R5,000,000

Clearview Office Park | Office for Sale | Allens Nek | Roodepoort

405 m<sup>2</sup>

Clearview Office Park is an A-grade commercial address, with excellent accessibility offering easy access to the N1 and N14 highways. The park is located near the busy intersection of Christiaan De wet Road and Hendrik Potgieter Road, as well as close to Clearwater Mall.

This is a 405sqm sectional title office is available for sale within this secure office park, which consists of 6 modern buildings with great views. The buildings house blue chip companies, thus making it a perfect business location for any company looking to be in a central area.