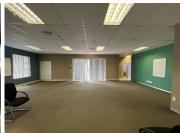

## R5,000,000

Clearview Office Park | Office for Sale | Allens Nek | Roodepoort

405 m<sup>2</sup>

Clearview Office Park is an A-grade commercial address, with excellent accessibility offering easy access to the N1 and N14 highways. The park is located near the busy intersection of Christiaan De wet Road and Hendrik Potgieter Road, as well as close to Clearwater Mall.

This is a 405sqm sectional title office is available for sale within this secure office park, which consists of 6 modern buildings with great views. The buildings house blue chip companies, thus making it a perfect business location for any company looking to be in a central area.