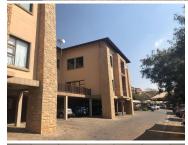

## R5,000,000

Clearview Office Park | Office for Sale | Allens Nek | Roodepoort

405 m<sup>2</sup>

Clearview Office Park is an A-grade commercial address, with excellent accessibility offering easy access to the N1 and N14 highways. The park is located near the busy intersection of Christiaan De wet Road and Hendrik Potgieter Road, as well as close to Clearwater Mall.

This is a 405sqm sectional title office is available for sale within this secure office park, which consists of 6 modern buildings with great views. The buildings house blue chip companies, thus making it a perfect business location for any company looking to be in a central area.

Allocated open, covered and basement parking is available at an additional charge.

Sale Price R5,000,000 Ex Vat

Lease Period
Available From

| Floor Size m <sup>2</sup> | 405             | Security         | Yes |
|---------------------------|-----------------|------------------|-----|
| Parking Bays              | -               | Air Conditioning | Yes |
| Title                     | Sectional Title | Generator        | -   |
| Zoning                    | Commercial      | Fibre            | -   |