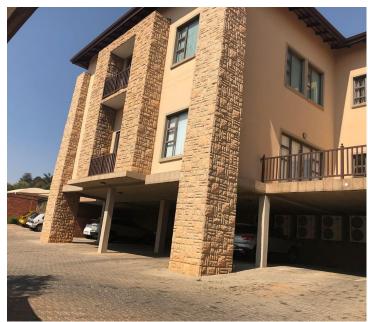

## R5,000,000

Clearview Office Park | Office for Sale | Allens Nek | Roodepoort

405 m<sup>2</sup>

Clearview Office Park is an A-grade commercial address, with excellent accessibility offering easy access to the N1 and N14 highways. The park is located near the busy intersection of Christiaan De wet Road and Hendrik Potgieter Road, as well as close to Clearwater Mall.

This is a 405sqm sectional title office is available for sale within this secure office park, which consists of 6 modern buildings with great views. The buildings house blue chip companies, thus making it a perfect business location for any company looking to be in a central area.

Allocated open, covered and basement parking is available at an additional charge.

Sale Price R5,000,000 Ex Vat

Lease Period
Available From

| Floor Size m <sup>2</sup> | 405             | Security         | Yes |
|---------------------------|-----------------|------------------|-----|
| Parking Bays              | -               | Air Conditioning | Yes |
| Title                     | Sectional Title | Generator        | -   |
| Zoning                    | Commercial      | Fibre            | -   |