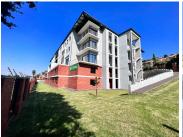

## R4,500,000

Highcliff Office Park | A grade office for sale

351 m<sup>2</sup>

Exquisite commercial space measuring 351sqm available for purchase at R4.5 million excluding VAT. The unit is pristine with modern finishes comprising of a welcoming reception area, kitchenette, ample ablution facilities and plenty parking bays.

There's brilliant natural lighting that lows throughout the space. Highly secure office component located in a secure and beautifully maintained business park complex.

Sale Price R4,500,000 Ex Vat

Lease Period - Available From -

| Floor Size m <sup>2</sup> | 351             | Security         | Yes |
|---------------------------|-----------------|------------------|-----|
| Parking Bays              | -               | Air Conditioning | Yes |
| Title                     | Sectional Title | Generator        | -   |
| Zoning                    | Commercial      | Fibre            | -   |