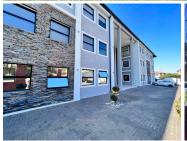

## R4,500,000

Highcliff Office Park | A grade office for sale

351 m<sup>2</sup>

Exquisite commercial space measuring 351sqm available for purchase at R4.5 million excluding VAT. The unit is pristine with modern finishes comprising of a welcoming reception area, kitchenette, ample ablution facilities and plenty parking bays.

There's brilliant natural lighting that lows throughout the space. Highly secure office component located in a secure and beautifully maintained business park complex.

Sale Price R4,500,000 Ex Vat

Lease Period - Available From -

| Floor Size m <sup>2</sup> | 351             | Security         | Yes |
|---------------------------|-----------------|------------------|-----|
| Parking Bays              | -               | Air Conditioning | Yes |
| Title                     | Sectional Title | Generator        | -   |
| Zoning                    | Commercial      | Fibre            | -   |