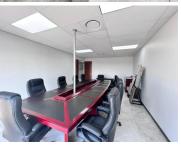

## R4,500,000

Highcliff Office Park | A grade office for sale

351 m<sup>2</sup>

Exquisite commercial space measuring 351sqm available for purchase at R4.5 million excluding VAT. The unit is pristine with modern finishes comprising of a welcoming reception area, kitchenette, ample ablution facilities and plenty parking bays.

There's brilliant natural lighting that lows throughout the space. Highly secure office component located in a secure and beautifully maintained business park complex.

Sale Price R4,500,000 Ex Vat

Lease Period - Available From -