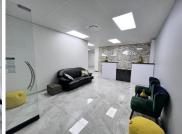

## R4,500,000

Highcliff Office Park | A grade office for sale

351 m<sup>2</sup>

Exquisite commercial space measuring 351sqm available for purchase at R4.5 million excluding VAT. The unit is pristine with modern finishes comprising of a welcoming reception area, kitchenette, ample ablution facilities and plenty parking bays.

There's brilliant natural lighting that lows throughout the space. Highly secure office component located in a secure and beautifully maintained business park complex.

Sale Price R4,500,000 Ex Vat

Lease Period - Available From -