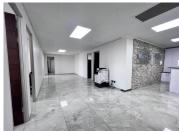

## R4,500,000

Highcliff Office Park | A grade office for sale

351 m<sup>2</sup>

Exquisite commercial space measuring 351sqm available for purchase at R4.5 million excluding VAT. The unit is pristine with modern finishes comprising of a welcoming reception area, kitchenette, ample ablution facilities and plenty parking bays.

There's brilliant natural lighting that lows throughout the space. Highly secure office component located in a secure and beautifully maintained business park complex.

Sale Price R4,500,000 Ex Vat

Lease Period - Available From -