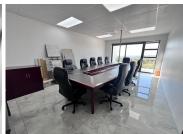

## R4,500,000

Highcliff Office Park | A grade office for sale

351 m<sup>2</sup>

Exquisite commercial space measuring 351sqm available for purchase at R4.5 million excluding VAT. The unit is pristine with modern finishes comprising of a welcoming reception area, kitchenette, ample ablution facilities and plenty parking bays.

There's brilliant natural lighting that lows throughout the space. Highly secure office component located in a secure and beautifully maintained business park complex.

Sale Price R4,500,000 Ex Vat

Lease Period - Available From -