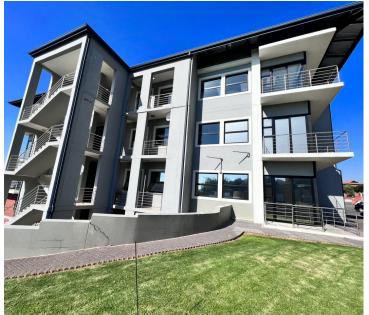

## R4,500,000

Highcliff Office Park | A grade office for sale

351 m<sup>2</sup>

Exquisite commercial space measuring 351sqm available for purchase at R4.5 million excluding VAT. The unit is pristine with modern finishes comprising of a welcoming reception area, kitchenette, ample ablution facilities and plenty parking bays.

There's brilliant natural lighting that lows throughout the space. Highly secure office component located in a secure and beautifully maintained business park complex.

Sale Price R4,500,000 Ex Vat

Lease Period - Available From -

| Floor Size m <sup>2</sup> | 351             | Security         | Yes |
|---------------------------|-----------------|------------------|-----|
| Parking Bays              | -               | Air Conditioning | Yes |
| Title                     | Sectional Title | Generator        | -   |
| Zoning                    | Commercial      | Fibre            | -   |