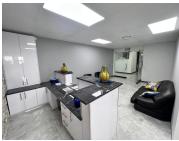

## R4,500,000

Highcliff Office Park | A grade office for sale

351 m<sup>2</sup>

Exquisite commercial space measuring 351sqm available for purchase at R4.5 million excluding VAT. The unit is pristine with modern finishes comprising of a welcoming reception area, kitchenette, ample ablution facilities and plenty parking bays.

There's brilliant natural lighting that lows throughout the space. Highly secure office component located in a secure and beautifully maintained business park complex.

Sale Price R4,500,000 Ex Vat

Lease Period - Available From -