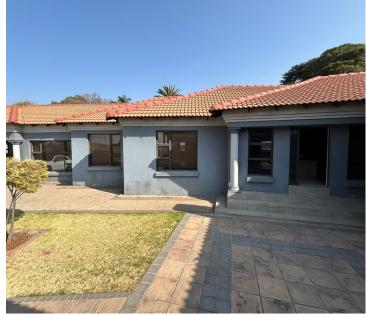

## 450 m<sup>2</sup>

Situated on the highly sought-after Ontdekkers Road, this 450m² property offers a perfect blend of functionality and contemporary design. Recently refurbished, the space includes a professional reception area, multiple tiled breakaway rooms—some with ensuite bathrooms—and a spacious kitchenette. A welcoming balcony with a built-in braai enhances the appeal, creating an ideal space for entertainment or relaxation. Ample parking ensures convenience for clients or visitors, while the property's excellent visibility and signage opportunities along Ontdekkers Road provide added exposure.

Florida Hills is a vibrant suburb in Roodepoort, known for its central location and accessibility. The property's strategic position offers easy access to key routes, connecting to Johannesburg CBD, West Rand, and beyond. Nearby amenities include shopping centres, schools, and healthcare facilities, adding convenience for tenants or clients. This prime location makes it an excellent choice for businesses seeking visibility and accessibility in a thriving area.