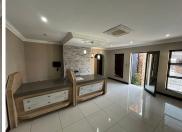

## 450 m<sup>2</sup>

Situated on the highly sought-after Ontdekkers Road, this 450m² property offers a perfect blend of functionality and contemporary design. Recently refurbished, the space includes a professional reception area, multiple tiled breakaway rooms—some with ensuite bathrooms—and a spacious kitchenette. A welcoming balcony with a built-in braai enhances the appeal, creating an ideal space for entertainment or relaxation. Ample parking ensures convenience for clients or visitors, while the property's excellent visibility and signage opportunities along Ontdekkers Road provide added exposure.