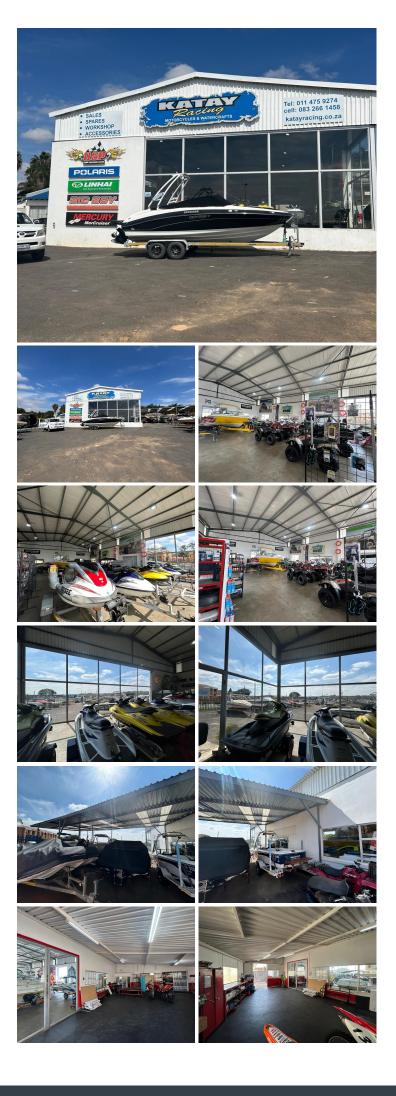

### 😭 949 m²

An exceptional opportunity awaits at this strategically positioned commercial property, located on the prominent corner of Cascades Road and Hendrik Potgieter Road in the sought-after suburb of Little Falls, Roodepoort. With seamless access to the N1 highway via 14th Avenue, this versatile property is perfectly suited for businesses seeking visibility, accessibility, and space to grow.

Set on a generous 2,754m<sup>2</sup> stand, the property offers 949.29m<sup>2</sup> under roof and is currently configured with four well-proportioned offices, two full bathrooms, a modern kitchenette, a spacious showroom area, a dedicated workshop with a testing zone, and an external toilet and shower facility.

One of the standout features is the property's expansion potential. There is an approved option to build a second floor above the existing house/office structure, offering significant scope for future growth or customisation based on your business requirements.