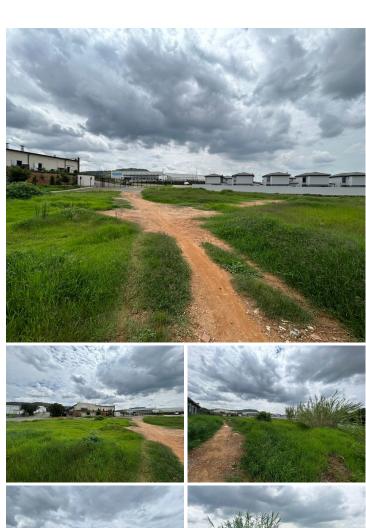

## R3,500,000

Premium Land for Sale - Cascades Road, Little Falls, Roodepoort

3502 m<sup>2</sup>

This easily accessible piece of land is strategically positioned just off Hendrik Potgieter Road, offering unparalleled convenience for businesses. Nestled behind Leroy Merlin and adjacent to Cure Day Hospital, the property enjoys dual access from Cascades Road and Lubbe Rouge Street, ensuring optimal visibility and ease of entry. With its Business 1 zoning, the 3,502m² erf is brimming with potential for a wide range of commercial ventures. Available immediately.

The property is ideally situated between two bustling retail hubs, Lifestyle Crossing Centre and Kwena Square, placing your business at the heart of a thriving commercial district. Its proximity to main arterial routes, restaurants, shops, and essential amenities further enhances its appeal, making it a prime spot for enterprises seeking high traffic and accessibility.