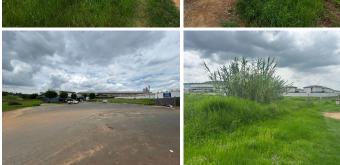

## R3,500,000

Premium Land for Sale - Cascades Road, Little Falls, Roodepoort

3502 m<sup>2</sup>

This easily accessible piece of land is strategically positioned just off Hendrik Potgieter Road, offering unparalleled convenience for businesses. Nestled behind Leroy Merlin and adjacent to Cure Day Hospital, the property enjoys dual access from Cascades Road and Lubbe Rouge Street, ensuring optimal visibility and ease of entry. With its Business 1 zoning, the 3,502m² erf is brimming with potential for a wide range of commercial ventures. Available immediately.

The property is ideally situated between two bustling retail hubs, Lifestyle Crossing Centre and Kwena Square, placing your business at the heart of a thriving commercial district. Its proximity to main arterial routes, restaurants, shops, and essential amenities further enhances its appeal, making it a prime spot for enterprises seeking high traffic and accessibility.